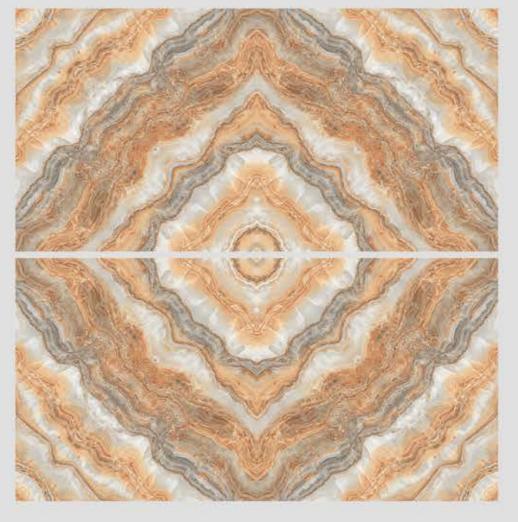

# lolizzano.

600x1200 mm Digital Glazed Vitrified Tiles Book Match Series



#### **BM AMAZON BLUE**







**PRIVIEW-2** 



#### **BM AMIRA SEPIA**







**PRIVIEW-2** 





#### **BM ARMANI CHOCO**





PRIVIEW-1

**PRIVIEW-2** 



#### **BM BANTLY**







**PRIVIEW-2** 



#### **BM BLACK MAGIC**







**PRIVIEW-2** 





#### **BM CHERISH BLUE**





#### **BM CHERISH BROWN**





PRIVIEW-1

**PRIVIEW-2** 



#### **BM ECO CREMA**





#### **BM EMERALD CHOCO**







#### **BM FLORENCE**







**PRIVIEW-2** 



#### **BM FLORIN BROWN**







**PRIVIEW-2** 



#### **BM ICE WHITE**





#### **BM KRISTI BEIGE**





PRIVIEW-1

**PRIVIEW-2** 



#### **BM LASA BROWN**





#### **BM LEXON BROWN**







**PRIVIEW-2** 





#### **BM MILAN ONYX**





#### **BM MISTI BROWN**





PRIVIEW-1

PRIVIEW-2



#### **BM NORWAY WHITE**









**PRIVIEW-1** 

**PRIVIEW-2** 



**BM PANDA** 







#### **BM SPLIT SATUARIO**





**PRIVIEW-2** 



#### **BM STAR ONYX**





PRIVIEW-1

PRIVIEW-2



#### **BM VOLVO GREY**







**PRIVIEW-2** 



#### **BM WILD GREY**







**PRIVIEW-2** 



#### **BLIZZARD VITRIFIED LLP**

Lunsar Road, Near Wankaner Toll Plaza, 8 A National Highway, Ta. Wankaner, Dist. Morbi, Gujarat- 363621 INDIA

Domestic inquiry :- +91 96380 81381 | Export Inquiry :- +91 96386 81381

export@blizzardvitrified.com www.blizzardvitrified.com