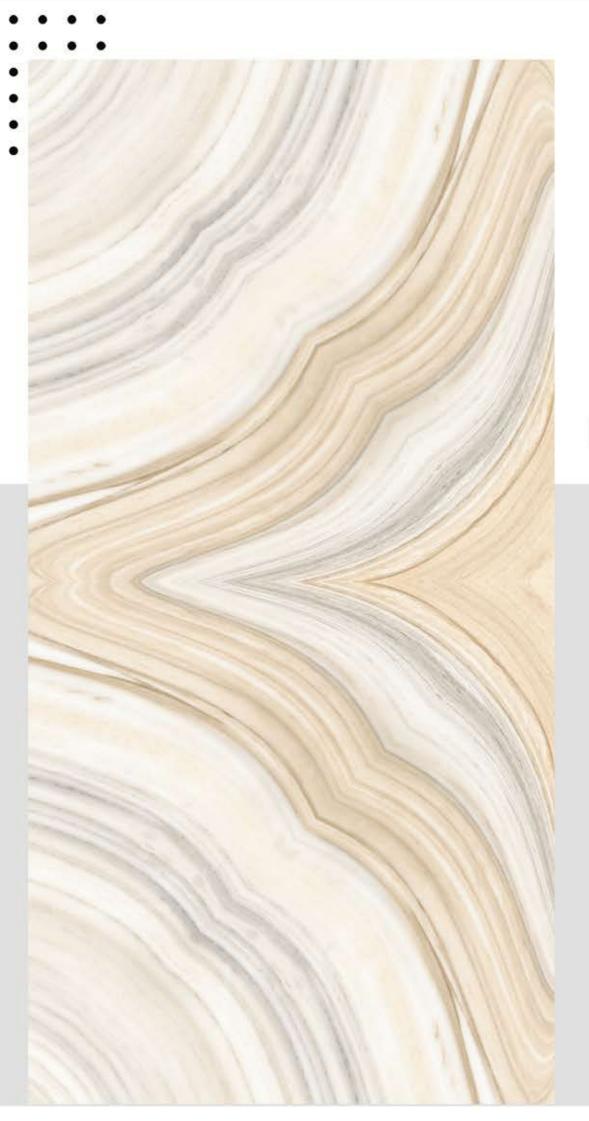

# lolizzano.

600x1200 mm Digital Glazed Vitrified Tiles Book Match Series



#### **BM AMAZON BLUE**







**PRIVIEW-2** 



#### **BM AMIRA SEPIA**







**PRIVIEW-2** 





#### **BM ARMANI CHOCO**





PRIVIEW-1

**PRIVIEW-2** 



#### **BM BANTLY**







**PRIVIEW-2** 



#### **BM BLACK MAGIC**







**PRIVIEW-2** 





#### **BM CHERISH BLUE**





#### **BM CHERISH BROWN**





PRIVIEW-1

**PRIVIEW-2** 



#### **BM ECO CREMA**





#### **BM EMERALD CHOCO**







#### **BM FLORENCE**







**PRIVIEW-2** 



#### **BM FLORIN BROWN**







**PRIVIEW-2** 



#### **BM ICE WHITE**





#### **BM KRISTI BEIGE**





PRIVIEW-1

**PRIVIEW-2** 



#### **BM LASA BROWN**





#### **BM LEXON BROWN**







**PRIVIEW-2** 





#### **BM MILAN ONYX**





#### **BM MISTI BROWN**





PRIVIEW-1

PRIVIEW-2



#### **BM NORWAY WHITE**









**PRIVIEW-1** 

**PRIVIEW-2** 



**BM PANDA** 







#### **BM SPLIT SATUARIO**





**PRIVIEW-2** 



#### **BM STAR ONYX**





PRIVIEW-1

PRIVIEW-2



#### **BM VOLVO GREY**







**PRIVIEW-2** 



#### **BM WILD GREY**







**PRIVIEW-2** 



#### **BLIZZARD VITRIFIED LLP**

Lunsar Road, Near Wankaner Toll Plaza, 8 A National Highway, Ta. Wankaner, Dis