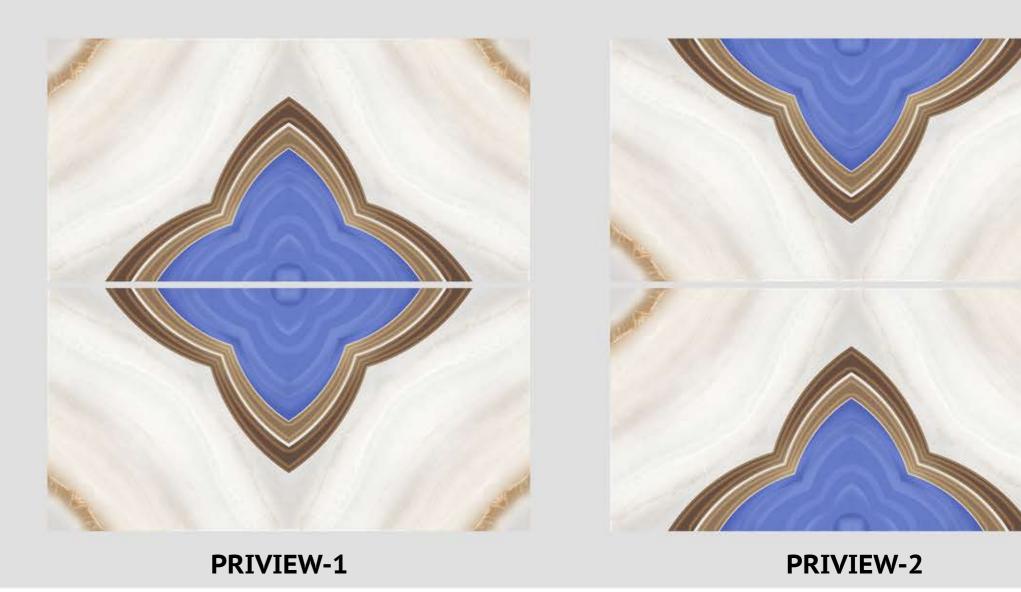

# lolizzano.

600x1200 mm Digital Glazed Vitrified Tiles Book Match Series



#### **BM AMAZON BLUE**







**PRIVIEW-2** 



#### **BM AMIRA SEPIA**







**PRIVIEW-2** 





#### **BM ARMANI CHOCO**





PRIVIEW-1

**PRIVIEW-2** 



#### **BM BANTLY**







**PRIVIEW-2** 



#### **BM BLACK MAGIC**







**PRIVIEW-2** 





#### **BM CHERISH BLUE**





#### **BM CHERISH BROWN**





PRIVIEW-1

**PRIVIEW-2** 



#### **BM ECO CREMA**





#### **BM EMERALD CHOCO**







#### **BM FLORENCE**







**PRIVIEW-2** 



#### **BM FLORIN BROWN**







**PRIVIEW-2** 



#### **BM ICE WHITE**





#### **BM KRISTI BEIGE**





PRIVIEW-1

**PRIVIEW-2** 



#### **BM LASA BROWN**





#### **BM LEXON BROWN**







**PRIVIEW-2** 





#### **BM MILAN ONYX**





#### **BM MISTI BROWN**





PRIVIEW-1

PRIVIEW-2



#### **BM NORWAY WHITE**









**PRIVIEW-1** 

**PRIVIEW-2** 



**BM PANDA** 







#### **BM SPLIT SATUARIO**





**PRIVIEW-2** 



#### **BM STAR ONYX**





PRIVIEW-1

PRIVIEW-2



#### **BM VOLVO GREY**







**PRIVIEW-2** 



#### **BM WILD GREY**







**PRIVIEW-2** 



#### **BLIZZARD VITRIFIED LLP**

Lunsar Road, Nea