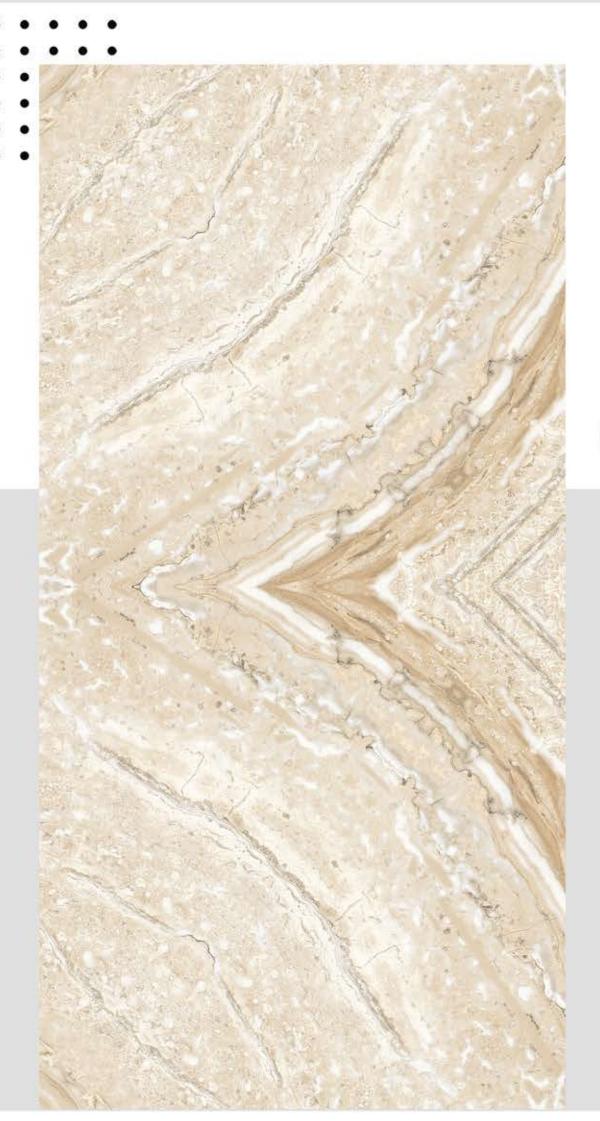

# lolizzano.

600x1200 mm Digital Glazed Vitrified Tiles Book Match Series



#### **BM AMAZON BLUE**







**PRIVIEW-2** 



#### **BM AMIRA SEPIA**







**PRIVIEW-2** 





#### **BM ARMANI CHOCO**





PRIVIEW-1

**PRIVIEW-2** 



#### **BM BANTLY**







**PRIVIEW-2** 



#### **BM BLACK MAGIC**







**PRIVIEW-2** 





#### **BM CHERISH BLUE**





#### **BM CHERISH BROWN**





PRIVIEW-1

**PRIVIEW-2** 



#### **BM ECO CREMA**





#### **BM EMERALD CHOCO**







#### **BM FLORENCE**







**PRIVIEW-2** 



#### **BM FLORIN BROWN**







**PRIVIEW-2** 



#### **BM ICE WHITE**





#### **BM KRISTI BEIGE**





PRIVIEW-1

**PRIVIEW-2** 



#### **BM LASA BROWN**





#### **BM LEXON BROWN**







**PRIVIEW-2** 





#### **BM MILAN ONYX**





#### **BM MISTI BROWN**





PRIVIEW-1

PRIVIEW-2



#### **BM NORWAY WHITE**









**PRIVIEW-1** 

**PRIVIEW-2** 



**BM PANDA** 







#### **BM SPLIT SATUARIO**





**PRIVIEW-2** 



#### **BM STAR ONYX**





PRIVIEW-1

PRIVIEW-2



#### **BM VOLVO GREY**







**PRIVIEW-2** 



#### **BM WILD GREY**







**PRIVIEW-2** 



#### **BLIZZARD VITRIFIED LLP**

Lunsar Road, Near Wankaner Toll Plaza, 8 A National Highway, Ta. Wankaner, Dist. Morbi, Gujarat- 363621 INDIA

Domestic inquiry :- +91 96380 81381 | Export Inquiry :- +91 96386 81381

export@blizzardvitrified.com www.blizzardvitrified.com