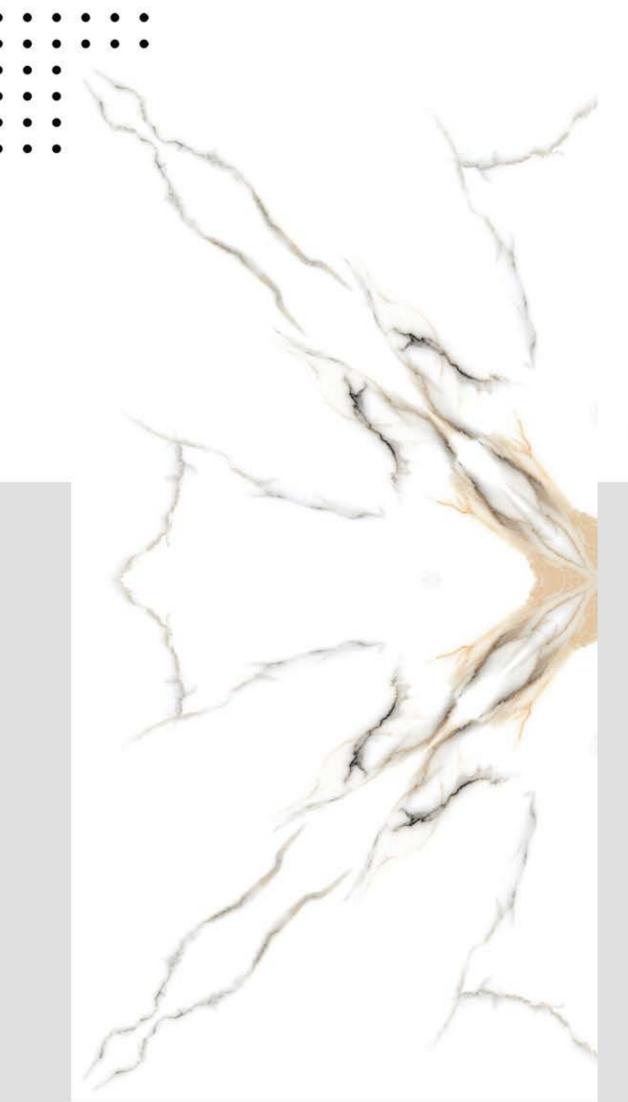

# lolizzano.

600x1200 mm Digital Glazed Vitrified Tiles Book Match Series



#### **BM AMAZON BLUE**







**PRIVIEW-2** 



#### **BM AMIRA SEPIA**







**PRIVIEW-2** 





#### **BM ARMANI CHOCO**





PRIVIEW-1

**PRIVIEW-2** 



#### **BM BANTLY**







**PRIVIEW-2** 



#### **BM BLACK MAGIC**







**PRIVIEW-2** 





#### **BM CHERISH BLUE**





#### **BM CHERISH BROWN**





PRIVIEW-1

**PRIVIEW-2** 



#### **BM ECO CREMA**





#### **BM EMERALD CHOCO**







#### **BM FLORENCE**







**PRIVIEW-2** 



#### **BM FLORIN BROWN**







**PRIVIEW-2** 



#### **BM ICE WHITE**





#### **BM KRISTI BEIGE**





PRIVIEW-1

**PRIVIEW-2** 



#### **BM LASA BROWN**





#### **BM LEXON BROWN**







**PRIVIEW-2** 





#### **BM MILAN ONYX**





#### **BM MISTI BROWN**





PRIVIEW-1

PRIVIEW-2



#### **BM NORWAY WHITE**









**PRIVIEW-1** 

**PRIVIEW-2** 



**BM PANDA** 







#### **BM SPLIT SATUARIO**





**PRIVIEW-2** 



#### **BM STAR ONYX**





PRIVIEW-1

PRIVIEW-2



#### **BM VOLVO GREY**







**PRIVIEW-2** 



#### **BM WILD GREY**







**PRIVIEW-2** 



#### **BLIZZARD VITRIFIED LLP**

Lunsar Road, Near Wankaner Toll Plaza, 8 A National Highway, Ta. Wankaner, Dist. Morbi, Gujarat- 363621 INDIA

Domestic inquiry :- +91 96380 81381 | Export Inquiry :- +91 96386 81381

export@blizzardvitrified.com www.blizzardvitrified.com