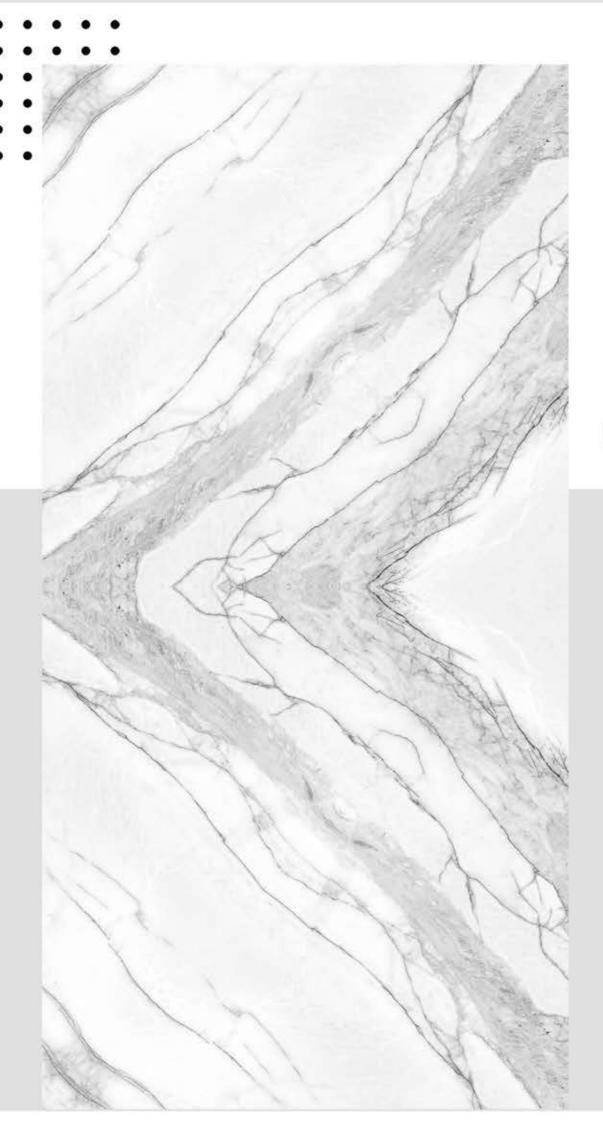

mm Digital Glazed Vitrified Tiles Book Match Series



#### **BM AMAZON BLUE**







**PRIVIEW-2** 



#### **BM AMIRA SEPIA**







**PRIVIEW-2** 





#### **BM ARMANI CHOCO**





PRIVIEW-1

**PRIVIEW-2** 



#### **BM BANTLY**







**PRIVIEW-2** 



#### **BM BLACK MAGIC**







**PRIVIEW-2** 





#### **BM CHERISH BLUE**





#### **BM CHERISH BROWN**





PRIVIEW-1

**PRIVIEW-2** 



#### **BM ECO CREMA**





#### **BM EMERALD CHOCO**







#### **BM FLORENCE**







**PRIVIEW-2** 



#### **BM FLORIN BROWN**







**PRIVIEW-2** 



#### **BM ICE WHITE**





#### **BM KRISTI BEIGE**





PRIVIEW-1

**PRIVIEW-2** 



#### **BM LASA BROWN**





#### **BM LEXON BROWN**







**PRIVIEW-2** 





#### **BM MILAN ONYX**





#### **BM MISTI BROWN**





PRIVIEW-1

PRIVIEW-2



#### **BM NORWAY WHITE**









**PRIVIEW-1** 

**PRIVIEW-2** 



**BM PANDA** 







#### **BM SPLIT SATUARIO**





**PRIVIEW-2** 



#### **BM STAR ONYX**





PRIVIEW-1

PRIVIEW-2



#### **BM VOLVO GREY**







**PRIVIEW-2** 



#### **BM WILD GREY**







**PRIVIEW-2** 



#### **BLIZZARD VITRIFIED LLP**

Lunsar Road, Near Wankaner Toll Plaza, 8 A National Highway, Ta. Wankaner, Dist. Morbi, Gujarat- 363621 INDIA

Domestic inquiry :- +91 96380 81381 | Export Inquiry :- +91 96386 81381

export@blizzardvitrified.com www.blizzardvitrified.com