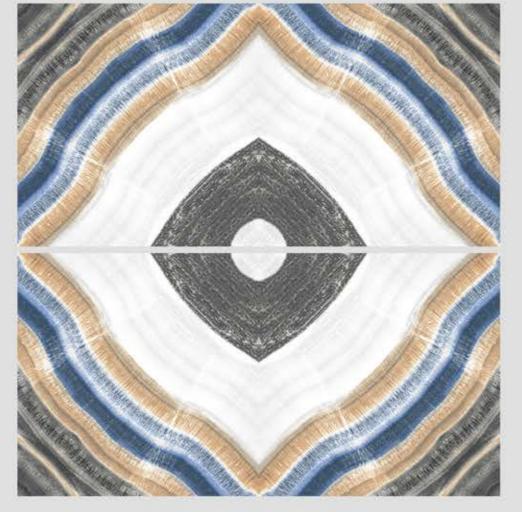

# lolizzano.

600x1200 mm Digital Glazed Vitrified Tiles Book Match Series



#### **BM AMAZON BLUE**







**PRIVIEW-2** 



#### **BM AMIRA SEPIA**







**PRIVIEW-2** 





#### **BM ARMANI CHOCO**





PRIVIEW-1

**PRIVIEW-2** 



#### **BM BANTLY**







**PRIVIEW-2** 



#### **BM BLACK MAGIC**







**PRIVIEW-2** 





#### **BM CHERISH BLUE**





#### **BM CHERISH BROWN**





PRIVIEW-1

**PRIVIEW-2** 



#### **BM ECO CREMA**





#### **BM EMERALD CHOCO**







#### **BM FLORENCE**







**PRIVIEW-2** 



#### **BM FLORIN BROWN**







**PRIVIEW-2** 



#### **BM ICE WHITE**





#### **BM KRISTI BEIGE**





PRIVIEW-1

**PRIVIEW-2** 



#### **BM LASA BROWN**





#### **BM LEXON BROWN**







**PRIVIEW-2** 





#### **BM MILAN ONYX**





#### **BM MISTI BROWN**





PRIVIEW-1

PRIVIEW-2



#### **BM NORWAY WHITE**









**PRIVIEW-1** 

**PRIVIEW-2** 



**BM PANDA*