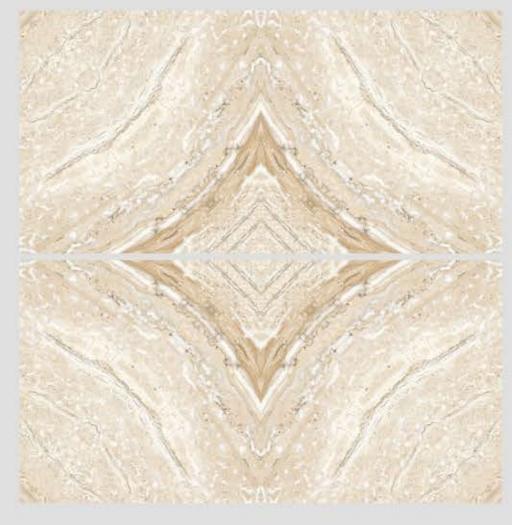

# lolizzano.

600x1200 mm Digital Glazed Vitrified Tiles Book Match Series



#### **BM AMAZON BLUE**







**PRIVIEW-2** 



#### **BM AMIRA SEPIA**







**PRIVIEW-2** 





#### **BM ARMANI CHOCO**





PRIVIEW-1

**PRIVIEW-2** 



#### **BM BANTLY**







**PRIVIEW-2** 



#### **BM BLACK MAGIC**







**PRIVIEW-2** 





#### **BM CHERISH BLUE**





#### **BM CHERISH BROWN**





PRIVIEW-1

**PRIVIEW-2** 



#### **BM ECO CREMA**





#### **BM EMERALD CHOCO**







#### **BM FLORENCE**







**PRIVIEW-2** 



#### **BM FLORIN BROWN**







**PRIVIEW-2** 



#### **BM ICE WHITE**





#### **BM KRISTI BEIGE**





PRIVIEW-1

**PRIVIEW-2** 



#### **BM LASA BROWN**





#### **BM LEXON BROWN**







**PRIVIEW-2** 





#### **BM MILAN ONYX**





#### **BM MISTI BROWN**





PRIVIEW-1

PRIVIEW-2



#### **BM NORWAY WHITE**









**PRIVIEW-1** 

**PRIVIEW-2** 



**BM PANDA** 







#### **BM SPLIT SATUARIO**





**PRIVIEW-2** 



#### **BM STAR ONYX**





PRIVIEW-1

PRIVIEW-2



#### **BM VOLVO GREY**







**PRIVIEW-2** 



#### **BM WILD GREY**







**PRIVIEW-2** 



#### **BLIZZARD VITRIFIED LLP**

Lunsar Road, Near Wankaner Toll Plaza, 8 A National Highway, Ta. Wankaner, Dist. Morbi, Gujarat- 363621 INDIA

Domestic inquiry :- +91 96380 81381 | Export Inquiry :- +91 96386 81381

export@blizzardvitrified.com www.blizzardvitrified.com