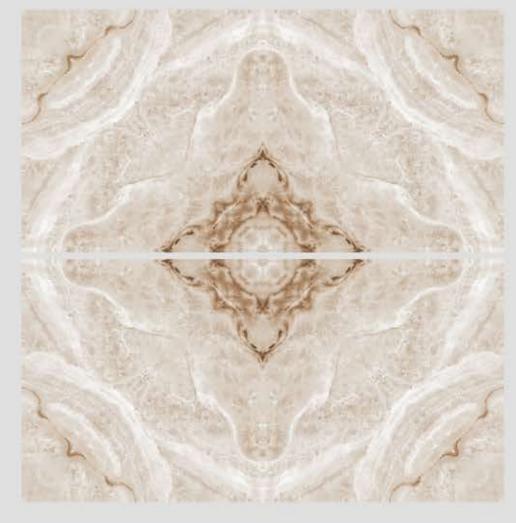

# lolizzano.

600x1200 mm Digital Glazed Vitrified Tiles Book Match Series



#### **BM AMAZON BLUE**







**PRIVIEW-2** 



#### **BM AMIRA SEPIA**







**PRIVIEW-2** 





#### **BM ARMANI CHOCO**





PRIVIEW-1

**PRIVIEW-2** 



#### **BM BANTLY**







**PRIVIEW-2** 



#### **BM BLACK MAGIC**







**PRIVIEW-2** 





#### **BM CHERISH BLUE**





#### **BM CHERISH BROWN**





PRIVIEW-1

**PRIVIEW-2** 



#### **BM ECO CREMA**





#### **BM EMERALD CHOCO**







#### **BM FLORENCE**







**PRIVIEW-2** 



#### **BM FLORIN BROWN**







**PRIVIEW-2** 



#### **BM ICE WHITE**





#### **BM KRISTI BEIGE**





PRIVIEW-1

**PRIVIEW-2** 



#### **BM LASA BROWN**





#### **BM LEXON BROWN**







**PRIVIEW-2** 





#### **BM MILAN ONYX**





#### **BM MISTI BROWN**





PRIVIEW-1

PRIVIEW-2



#### **BM NORWAY WHITE**









**PRIVIEW-1** 

**PRIVIEW-2** 



**BM PANDA** 







#### **BM SPLIT SATUARIO**





**PRIVI