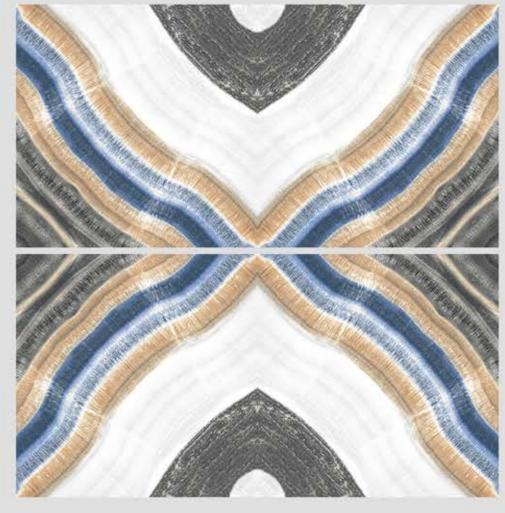

# lolizzano.

600x1200 mm Digital Glazed Vitrified Tiles Book Match Series



#### **BM AMAZON BLUE**







**PRIVIEW-2** 



#### **BM AMIRA SEPIA**







**PRIVIEW-2** 





#### **BM ARMANI CHOCO**





PRIVIEW-1

**PRIVIEW-2** 



#### **BM BANTLY**







**PRIVIEW-2** 



#### **BM BLACK MAGIC**







**PRIVIEW-2** 





#### **BM CHERISH BLUE**





#### **BM CHERISH BROWN**





PRIVIEW-1

**PRIVIEW-2** 



#### **BM ECO CREMA**





#### **BM EMERALD CHOCO**







#### **BM FLORENCE**







**PRIVIEW-2** 



#### **BM FLORIN BROWN**







**PRIVIEW-2** 



#### **BM ICE WHITE**





#### **BM KRISTI BEIGE**





PRIVIEW-1

**PRIVIEW-2** 



#### **BM LASA BROWN**





#### **BM LEXON BROWN**







**PRIVIEW-2** 





#### **BM MILAN ONYX**





#### **BM MISTI BROWN**





PRIVIEW-1

PRIVIEW-2



#### **BM NORWAY WHITE**









**PRIVIEW-1** 

**PRIVIEW-2** 



**BM PANDA**