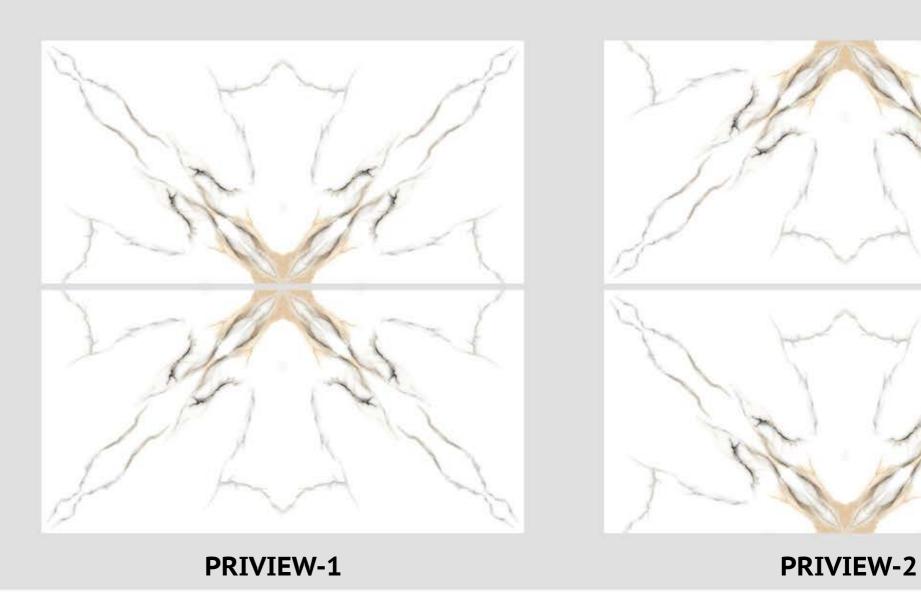

# lolizzano.

600x1200 mm Digital Glazed Vitrified Tiles Book Match Series



#### **BM AMAZON BLUE**







**PRIVIEW-2** 



#### **BM AMIRA SEPIA**







**PRIVIEW-2** 





#### **BM ARMANI CHOCO**





PRIVIEW-1

**PRIVIEW-2** 



#### **BM BANTLY**







**PRIVIEW-2** 



#### **BM BLACK MAGIC**







**PRIVIEW-2** 





#### **BM CHERISH BLUE**





#### **BM CHERISH BROWN**





PRIVIEW-1

**PRIVIEW-2** 



#### **BM ECO CREMA**





#### **BM EMERALD CHOCO**







#### **BM FLORENCE**







**PRIVIEW-2** 



#### **BM FLORIN BROWN**







**PRIVIEW-2** 



#### **BM ICE WHITE**





#### **BM KRISTI BEIGE**





PRIVIEW-1

**PRIVIEW-2** 



#### **BM LASA BROWN**





#### **BM LEXON BROWN**







**PRIVIEW-2** 





#### **BM MILAN ONYX**





#### **BM MISTI BROWN**





PRIVIEW-1

PRIVIEW-2



#### **BM NORWAY WHITE**









**PRIVIEW-1** 

**PRIVIEW-2** 



**BM PANDA** 







#### **BM SPLIT SATUARIO**





**PRIVIEW-2** 



#### **BM STAR ONYX**





PRIVIEW-1

PRIVIEW-2



#### **BM VOLVO GREY**







**PRIVIEW-2** 



#### **BM WILD GREY**







**PRIVIEW-2** 



#### **BLIZZARD VITRIFIED LLP**

Lunsar Road, Near Wankaner Toll Plaza, 8 A National Highway, Ta. Wankaner, Dist. Morbi, Gujarat- 363621 INDIA

Domestic inquiry :- +91 96380 81381 | Export Inquiry :- +91 96386 81381

export@blizzardvitrified.com www.blizzardvitrified.com