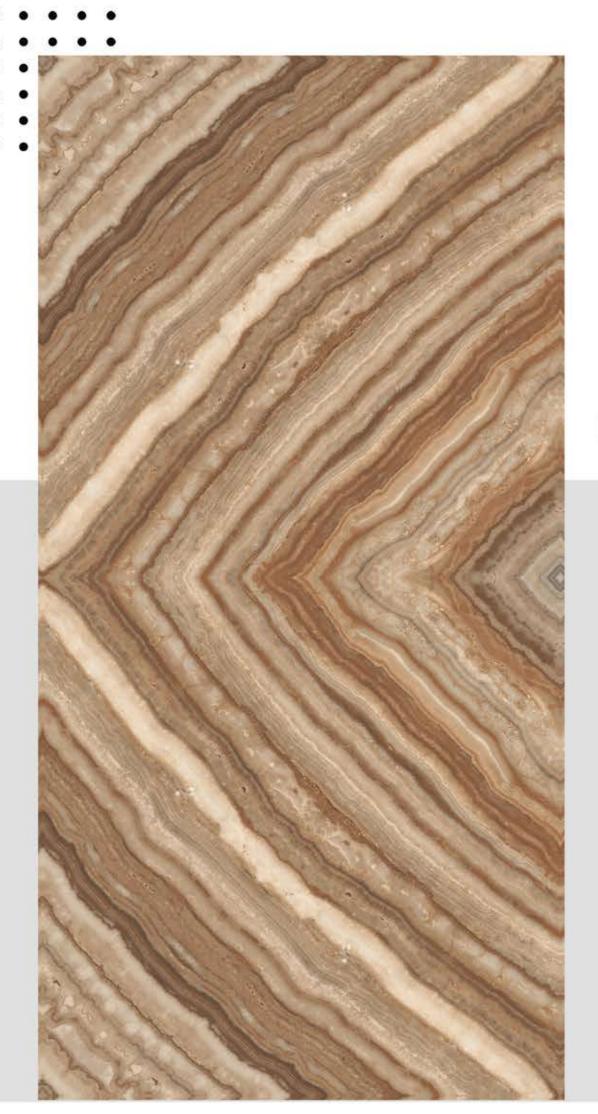

# lolizzano.

600x1200 mm Digital Glazed Vitrified Tiles Book Match Series



#### **BM AMAZON BLUE**







**PRIVIEW-2** 



#### **BM AMIRA SEPIA**







**PRIVIEW-2** 





#### **BM ARMANI CHOCO**





PRIVIEW-1

**PRIVIEW-2** 



#### **BM BANTLY**







**PRIVIEW-2** 



#### **BM BLACK MAGIC**







**PRIVIEW-2** 





#### **BM CHERISH BLUE**





#### **BM CHERISH BROWN**





PRIVIEW-1

**PRIVIEW-2** 



#### **BM ECO CREMA**





#### **BM EMERALD CHOCO**







#### **BM FLORENCE**







**PRIVIEW-2** 



#### **BM FLORIN BROWN**







**PRIVIEW-2** 



#### **BM ICE WHITE**





#### **BM KRISTI BEIGE**





PRIVIEW-1

**PRIVIEW-2** 



#### **BM LASA BROWN**





#### **BM LEXON BROWN**







**PRIVIEW-2** 





#### **BM MILAN ONYX**





#### **BM MISTI BROWN**





PRIVIEW-1

PRIVIEW-2



#### **BM NORWAY WHITE**









**PRIVIEW-1** 

**PRIVIEW-2** 



**BM PANDA** 







#### **BM SPLIT SATUARIO**





**PRIVIEW-2** 



#### **BM STAR ONYX**





PRIVIEW-1

PRIVIEW-2



#### **BM VOLVO GREY**







**PRIVIEW-2** 



#### **BM WILD GREY**







**PRIVIEW-2** 



#### **BLIZZARD VITRIFIED LLP**

Lunsar Road, Near Wankaner Toll Plaza, 8 A National Highway, Ta. Wankaner, Dist. Morbi, Gujarat- 363621 I