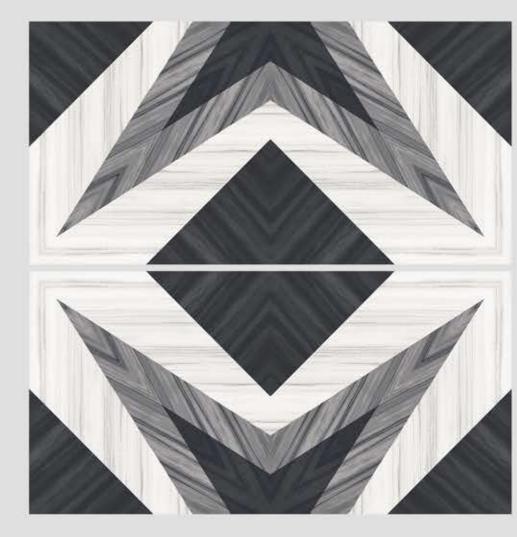

# lolizzano.

600x1200 mm Digital Glazed Vitrified Tiles Book Match Series



#### **BM AMAZON BLUE**







**PRIVIEW-2** 



#### **BM AMIRA SEPIA**







**PRIVIEW-2** 





#### **BM ARMANI CHOCO**





PRIVIEW-1

**PRIVIEW-2** 



#### **BM BANTLY**







**PRIVIEW-2** 



#### **BM BLACK MAGIC**







**PRIVIEW-2** 





#### **BM CHERISH BLUE**





#### **BM CHERISH BROWN**





PRIVIEW-1

**PRIVIEW-2** 



#### **BM ECO CREMA**





#### **BM EMERALD CHOCO**







#### **BM FLORENCE**







**PRIVIEW-2** 



#### **BM FLORIN BROWN**







**PRIVIEW-2** 



#### **BM ICE WHITE**





#### **BM KRISTI BEIGE**





PRIVIEW-1

**PRIVIEW-2** 



#### **BM LASA BROWN**





#### **BM LEXON BROWN**







**PRIVIEW-2** 





#### **BM MILAN ONYX**





#### **BM MISTI BROWN**





PRIVIEW-1

PRIVIEW-2



#### **BM NORWAY WHITE**









**PRIVIEW-1** 

**PRIVIEW-2** 



**BM PANDA** 







#### **BM SPLIT SATUARIO**





**PRIVIEW-2** 



#### **BM STAR ONYX**





PRIVIEW-1

PRIVIEW-2



#### **BM VOLVO GREY**







**PRIVIEW-2** 



#### **BM WILD GREY**







**PRIVIEW-2** 



#