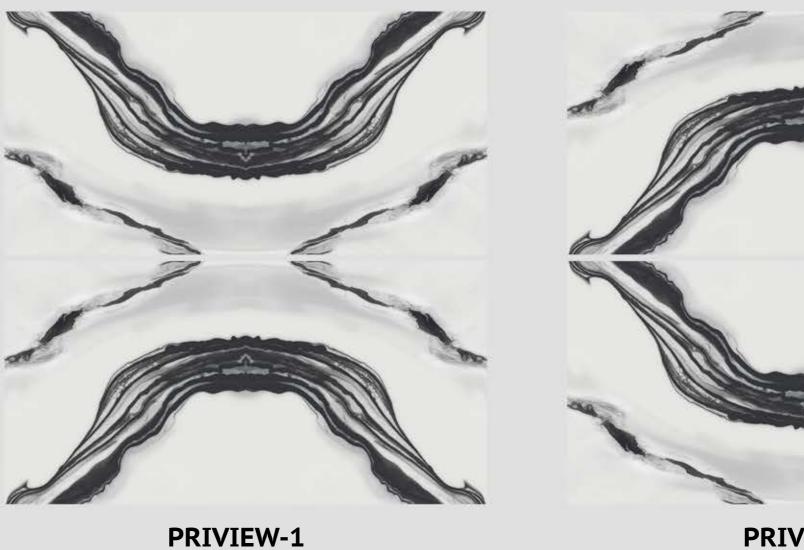

**PRIVIEW-2** 



#### **BM AMIRA SEPIA**







**PRIVIEW-2** 





#### **BM ARMANI CHOCO**





PRIVIEW-1

**PRIVIEW-2** 



#### **BM BANTLY**







**PRIVIEW-2** 



#### **BM BLACK MAGIC**







**PRIVIEW-2** 





#### **BM CHERISH BLUE**





#### **BM CHERISH BROWN**





PRIVIEW-1

**PRIVIEW-2** 



#### **BM ECO CREMA**





#### **BM EMERALD CHOCO**







#### **BM FLORENCE**







**PRIVIEW-2** 



#### **BM FLORIN BROWN**







**PRIVIEW-2** 



#### **BM ICE WHITE**





#### **BM KRISTI BEIGE**





PRIVIEW-1

**PRIVIEW-2** 



#### **BM LASA BROWN**





#### **BM LEXON BROWN**







**PRIVIEW-2** 





#### **BM MILAN ONYX**





#### **BM MISTI BROWN**





PRIVIEW-1

PRIVIEW-2



#### **BM NORWAY WHITE**









**PRIVIEW-1** 

**PRIVIEW-2** 



**BM PANDA** 







#### **BM SPLIT SATUARIO**





**PRIVIEW-2** 



#### **BM STAR ONYX**





PRIVIEW-1

PRIVIEW-2



#### **BM VOLVO GREY**







**PRIVIEW-2** 



#### **BM WILD GREY**







**PRIVIEW-2** 



#### **BLIZZARD VITRIFIED LLP**

Lunsar Road, Near Wankaner Toll Plaza, 8 A National Highway, Ta. Wankaner, Dist. Morbi, Gujarat- 363621 INDIA

Domestic inquiry :- +91 96380 81381 | Export Inquiry :- +91 96386 81381

export@blizzardvitrified.com www.blizzardvitrified.com