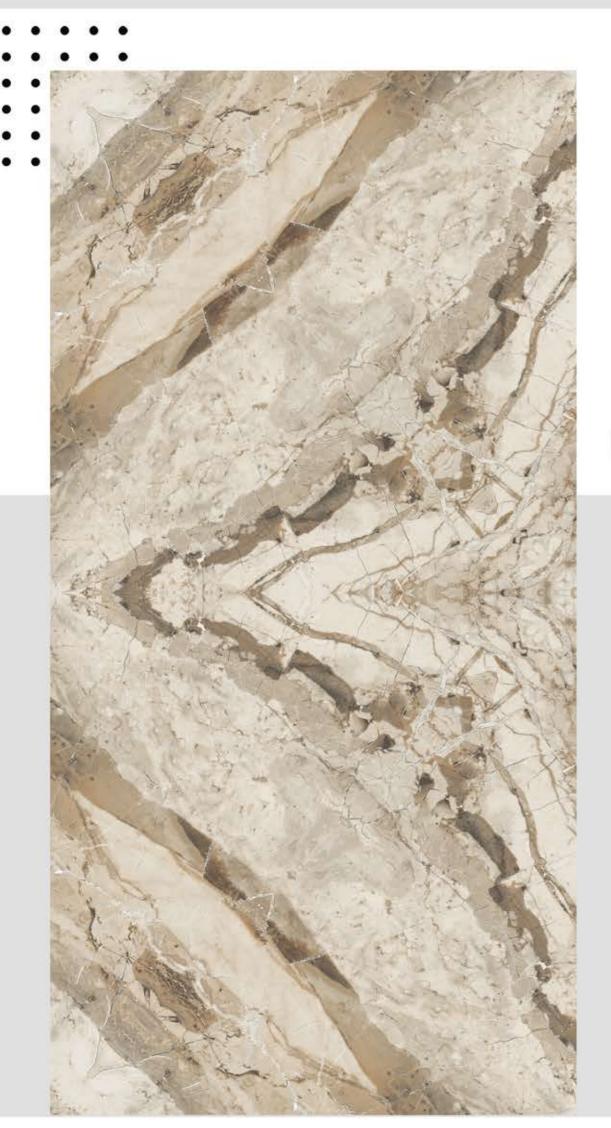

# lolizzano.

600x1200 mm Digital Glazed Vitrified Tiles Book Match Series



#### **BM AMAZON BLUE**







**PRIVIEW-2** 



#### **BM AMIRA SEPIA**







**PRIVIEW-2** 





#### **BM ARMANI CHOCO**





PRIVIEW-1

**PRIVIEW-2** 



#### **BM BANTLY**







**PRIVIEW-2** 



#### **BM BLACK MAGIC**







**PRIVIEW-2** 





#### **BM CHERISH BLUE**





#### **BM CHERISH BROWN**





PRIVIEW-1

**PRIVIEW-2** 



#### **BM ECO CREMA**





#### **BM EMERALD CHOCO**







#### **BM FLORENCE**







**PRIVIEW-2** 



#### **BM FLORIN BROWN**







**PRIVIEW-2** 



#### **BM ICE WHITE**





#### **BM KRISTI BEIGE**





PRIVIEW-1

**PRIVIEW-2** 



#### **BM LASA BROWN**





#### **BM LEXON BROWN**







**PRIVIEW-2** 





#### **BM MILAN ONYX**





#### **BM MISTI BROWN**





PRIVIEW-1

PRIVIEW-2



#### **BM NORWAY WHITE**









**PRIVIEW-1** 

**PRIVIEW-2** 



**BM PANDA** 







#### **BM SPLIT SATUARIO**





**PRIVIEW-2** 



#### **BM STAR ONYX**





PRIVIEW-1

PRIVIEW-2



#### **BM VOLVO GREY**







**PRIVIEW-2** 



#### **BM WILD GREY**







**PRIVIEW-2** 



#### **BLIZZARD VITRIFIED LLP**

Lunsar Road, Near Wankaner Toll Plaza, 8 A National Highway, Ta. Wankaner, Dist. Morbi, Gujarat- 363621 INDIA

Domestic inquiry :- +91 963