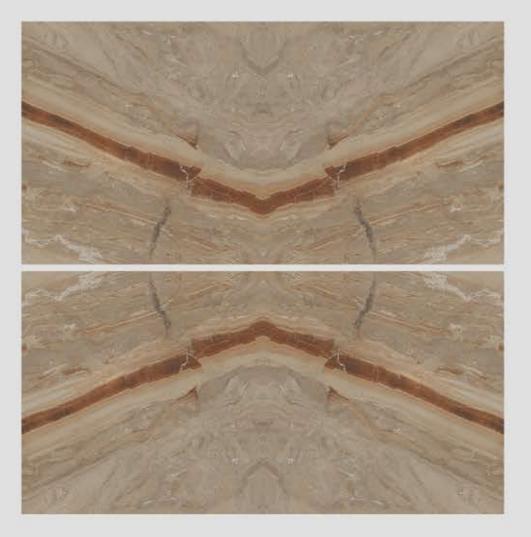

# lolizzano.

600x1200 mm Digital Glazed Vitrified Tiles Book Match Series



#### **BM AMAZON BLUE**







**PRIVIEW-2** 



#### **BM AMIRA SEPIA**







**PRIVIEW-2** 





#### **BM ARMANI CHOCO**





PRIVIEW-1

**PRIVIEW-2** 



#### **BM BANTLY**







**PRIVIEW-2** 



#### **BM BLACK MAGIC**







**PRIVIEW-2** 





#### **BM CHERISH BLUE**





#### **BM CHERISH BROWN**





PRIVIEW-1

**PRIVIEW-2** 



#### **BM ECO CREMA**





#### **BM EMERALD CHOCO**







#### **BM FLORENCE**







**PRIVIEW-2** 



#### **BM FLORIN BROWN**







**PRIVIEW-2** 



#### **BM ICE WHITE**





#### **BM KRISTI BEIGE**





PRIVIEW-1

**PRIVIEW-2** 



#### **BM LASA BROWN**





#### **BM LEXON BROWN**







**PRIVIEW-2** 





#### **BM MILAN ONYX**





#### **BM MISTI BROWN**





PRIVIEW-1

PRIVIEW-2



#### **BM NORWAY WHITE**









**PRIVIEW-1** 

**PRIVIEW-2** 



**BM PANDA** 







#### **BM SPLIT SATUARIO**





**PRIVIEW-2** 



#### **BM STAR ONYX**





PRIVIEW-1

PRIVIEW-2



#### **BM VOLVO GREY**







**PRIVIEW-2** 



#### **BM WILD GREY**







**PRIVIEW-2** 



#### **BLIZZARD VITRIFIED LLP**

Lunsar Road, Near Wankaner Toll Plaza, 8 A National Highway, Ta. Wankaner, Dist. Morbi, Gujarat- 363621 INDIA

Domestic inquiry :- +91 96380 81381 | Export Inquiry :- +91 96386 81381

export@blizzardvitrified.com www.blizzardvitrified.com