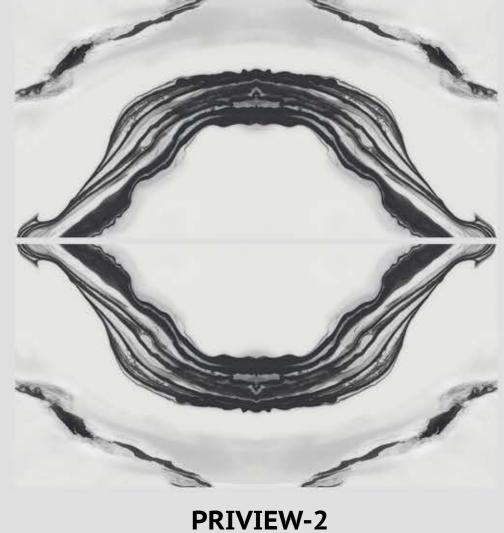

**PRIVIEW-2** 



#### **BM AMIRA SEPIA**







**PRIVIEW-2** 





#### **BM ARMANI CHOCO**





PRIVIEW-1

**PRIVIEW-2** 



#### **BM BANTLY**







**PRIVIEW-2** 



#### **BM BLACK MAGIC**







**PRIVIEW-2** 





#### **BM CHERISH BLUE**





#### **BM CHERISH BROWN**





PRIVIEW-1

**PRIVIEW-2** 



#### **BM ECO CREMA**





#### **BM EMERALD CHOCO**







#### **BM FLORENCE**







**PRIVIEW-2** 



#### **BM FLORIN BROWN**







**PRIVIEW-2** 



#### **BM ICE WHITE**





#### **BM KRISTI BEIGE**





PRIVIEW-1

**PRIVIEW-2** 



#### **BM LASA BROWN**





#### **BM LEXON BROWN**







**PRIVIEW-2** 





#### **BM MILAN ONYX**





#### **BM MISTI BROWN**





PRIVIEW-1

PRIVIEW-2



#### **BM NORWAY WHITE**









**PRIVIEW-1** 

**PRIVIEW-2** 



**BM PANDA** 







#### **BM SPLIT SATUARIO**





**PRIVIEW-2** 



#### **BM STAR ONYX**





PRIVIEW-1

PRIVIEW-2



#### **BM VOLVO GREY**







**PRIVIEW-2** 



#### **BM WILD GREY**







**PRIVIEW-2** 



#### **BLIZZARD VITRIFIED LLP**

Lunsar Road, Near Wankaner Toll Plaza, 8 A National Highway, Ta. Wankaner, Dist. Morbi, Gujarat- 363621 INDIA

Domestic inquiry :- +91 96380 81381 | Export Inquiry :- +91 96386 81381

export@blizzardvitrified.com www.blizzardvitrified.com