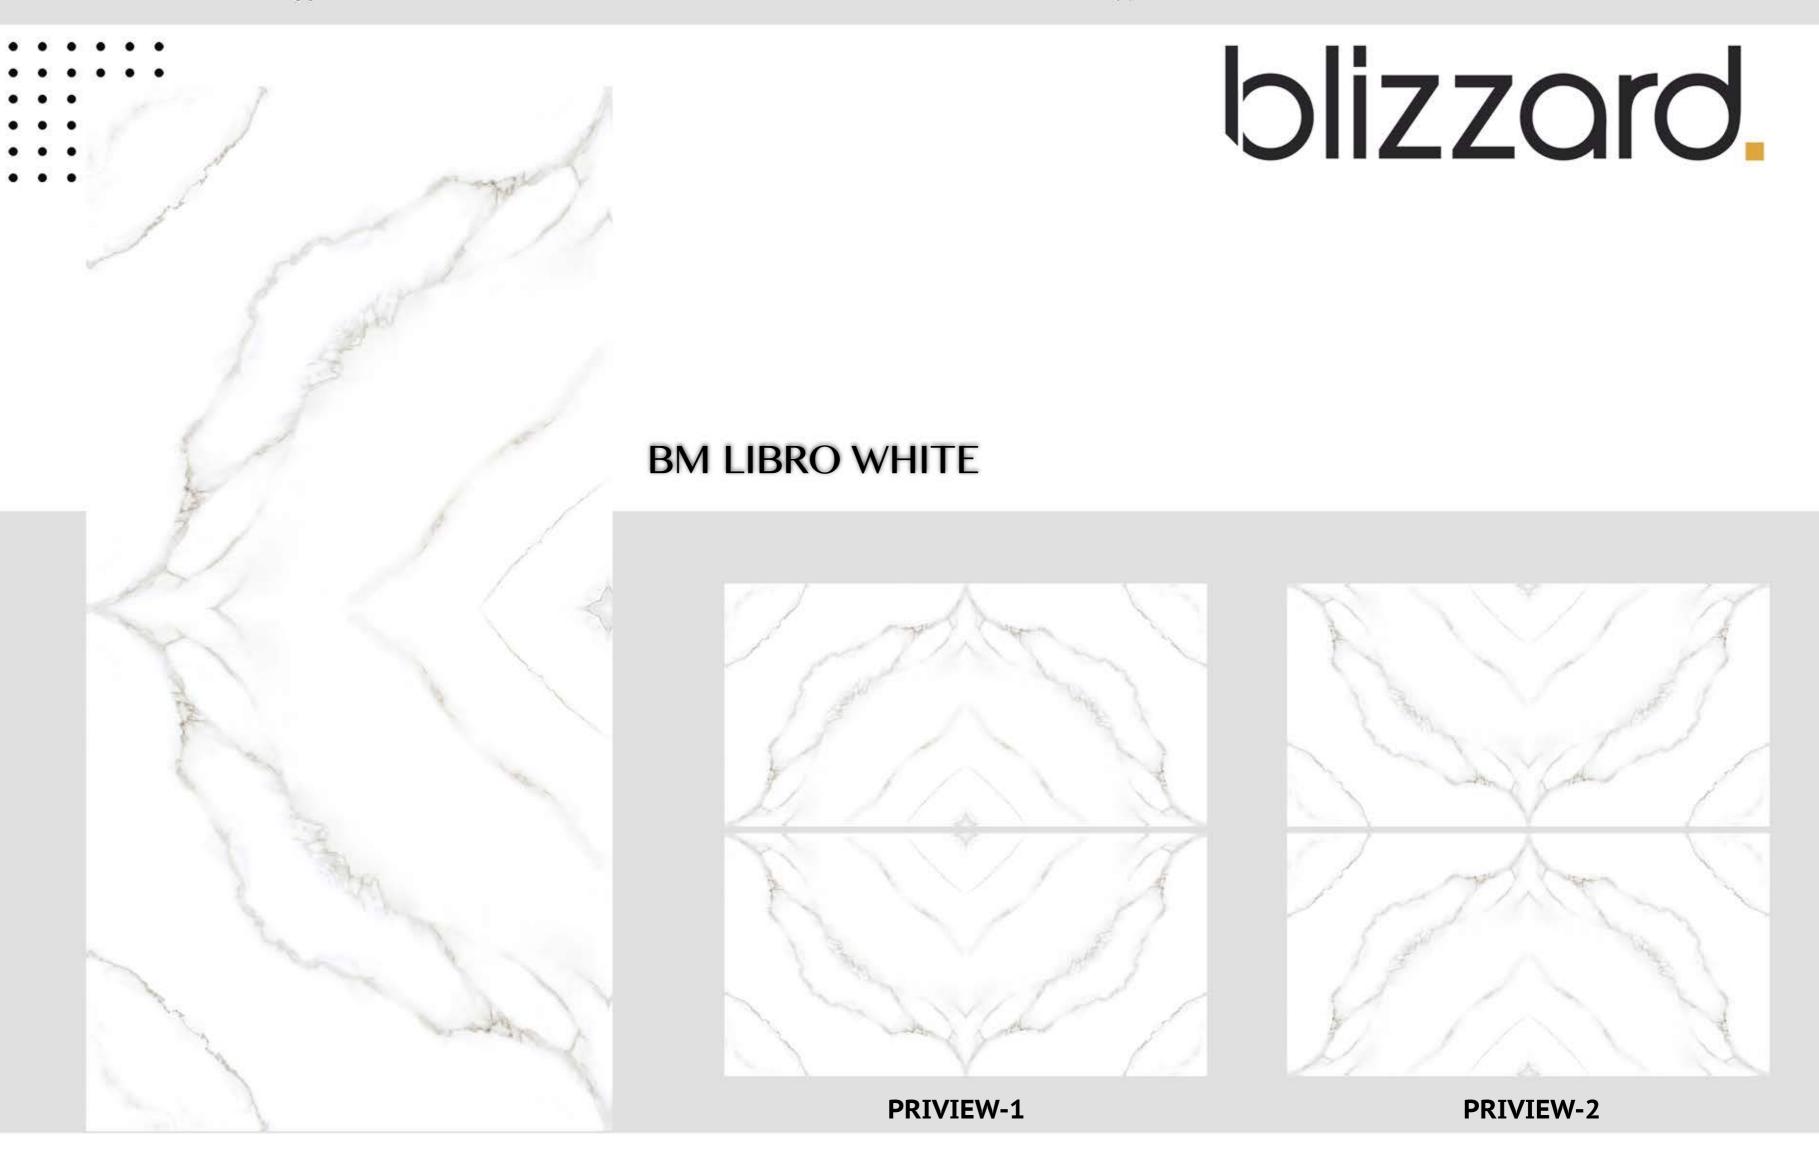

# lolizzano.

600x1200 mm Digital Glazed Vitrified Tiles Book Match Series



#### **BM AMAZON BLUE**







**PRIVIEW-2** 



#### **BM AMIRA SEPIA**







**PRIVIEW-2** 





#### **BM ARMANI CHOCO**





PRIVIEW-1

**PRIVIEW-2** 



#### **BM BANTLY**







**PRIVIEW-2** 



#### **BM BLACK MAGIC**







**PRIVIEW-2** 





#### **BM CHERISH BLUE**





#### **BM CHERISH BROWN**





PRIVIEW-1

**PRIVIEW-2** 



#### **BM ECO CREMA**





#### **BM EMERALD CHOCO**







#### **BM FLORENCE**







**PRIVIEW-2** 



#### **BM FLORIN BROWN**







**PRIVIEW-2** 



#### **BM ICE WHITE**





#### **BM KRISTI BEIGE**





PRIVIEW-1

**PRIVIEW-2** 



#### **BM LASA BROWN**





#### **BM LEXON BROWN**







**PRIVIEW-2** 





#### **BM MILAN ONYX**





#### **BM MISTI BROWN**





PRIVIEW-1

PRIVIEW-2



#### **BM NORWAY WHITE**









**PRIVIEW-1** 

**PRIVIEW-2** 



**BM PANDA** 







#### **BM SPLIT SATUARIO**





**PRIVIEW-2** 



#### **BM STAR ONYX**





PRIVIEW-1

PRIVIEW-2



#### **BM VOLVO GREY**







**PRIVIEW-2** 



#### **BM WILD GREY**







**PRIVIEW-2** 



#### **BLIZZARD VITRIFIED LLP**

Lunsar Road, Near Wankaner Toll Plaza, 8 A National Highway, Ta. Wankaner, Dist. Morbi, Gujarat- 363621 INDIA

Domestic inquiry :- +91 96380 81381 | Export Inquiry :- +91 96386 81381

export@blizzardvitrified.com www.blizzardvitrified.com