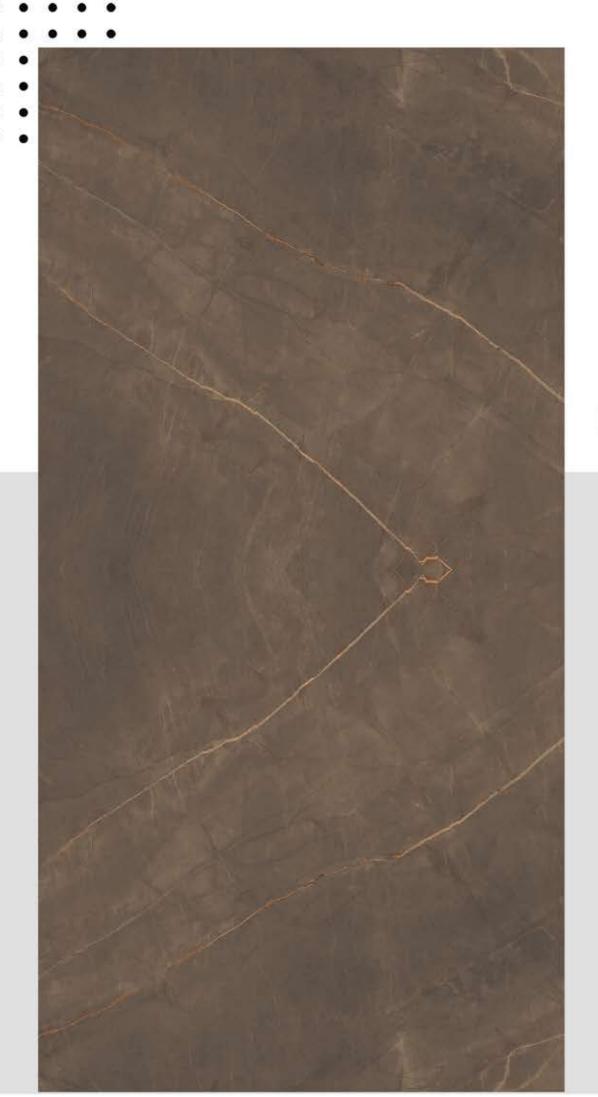

# lolizzano.

600x1200 mm Digital Glazed Vitrified Tiles Book Match Series



#### **BM AMAZON BLUE**







**PRIVIEW-2** 



#### **BM AMIRA SEPIA**







**PRIVIEW-2** 





#### **BM ARMANI CHOCO**





PRIVIEW-1

**PRIVIEW-2** 



#### **BM BANTLY**







**PRIVIEW-2** 



#### **BM BLACK MAGIC**







**PRIVIEW-2** 





#### **BM CHERISH BLUE**





#### **BM CHERISH BROWN**





PRIVIEW-1

**PRIVIEW-2** 



#### **BM ECO CREMA**





#### **BM EMERALD CHOCO**







#### **BM FLORENCE**







**PRIVIEW-2** 



#### **BM FLORIN BROWN**







**PRIVIEW-2** 



#### **BM ICE WHITE**





#### **BM KRISTI BEIGE**





PRIVIEW-1

**PRIVIEW-2** 



#### **BM LASA BROWN**





#### **BM LEXON BROWN**







**PRIVIEW-2** 





#### **BM MILAN ONYX**





#### **BM MISTI BROWN**





PRIVIEW-1

PRIVIEW-2



#### **BM NORWAY WHITE**









**PRIVIEW-1** 

**PRIVIEW-2** 



**BM PANDA** 







#### **BM SPLIT SATUARIO**





**PRIVIEW-2** 



#### **BM S