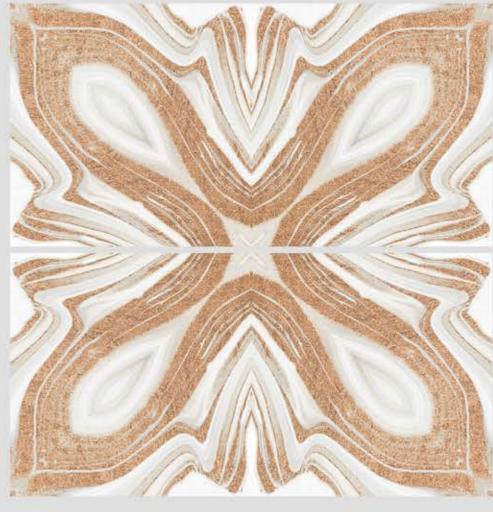

# lolizzano.

600x1200 mm Digital Glazed Vitrified Tiles Book Match Series



#### **BM AMAZON BLUE**







**PRIVIEW-2** 



#### **BM AMIRA SEPIA**







**PRIVIEW-2** 





#### **BM ARMANI CHOCO**





PRIVIEW-1

**PRIVIEW-2** 



#### **BM BANTLY**







**PRIVIEW-2** 



#### **BM BLACK MAGIC**







**PRIVIEW-2** 





#### **BM CHERISH BLUE**





#### **BM CHERISH BROWN**





PRIVIEW-1

**PRIVIEW-2** 



#### **BM ECO CREMA**





#### **BM EMERALD CHOCO**







#### **BM FLORENCE**







**PRIVIEW-2** 



#### **BM FLORIN BROWN**







**PRIVIEW-2** 



#### **BM ICE WHITE**





#### **BM KRISTI BEIGE**





PRIVIEW-1

**PRIVIEW-2** 



#### **BM LASA BROWN**





#### **BM LEXON BROWN**







**PRIVIEW-2** 





#### **BM MILAN ONYX**





#### **BM MISTI BROWN**





PRIVIEW-1

PRIVIEW-2



#### **BM NORWAY WHITE**









**PRIVIEW-1** 

**PRIVIEW-2** 



**BM PANDA** 







#### **BM SPLIT SATUARIO**





**PRIVIEW-2** 



#### **BM STAR ONYX**





PRIVIEW-1

PRIVIEW-2



#### **BM VOLVO GREY**







**PRIVIEW-2** 



#### **BM WILD GREY**







**PRIVIEW-2** 



#### **BLIZZARD VITRIFIED LLP**

Lunsar Road, Near Wankaner Toll Plaza, 8 A National Highway, Ta. Wankaner, Dist. Morbi, Gujarat- 363621 INDIA

Domestic inquiry :- +91 96380 81381 | Export Inquiry :- +91 96386 81381

export@blizzardvitrified.com www