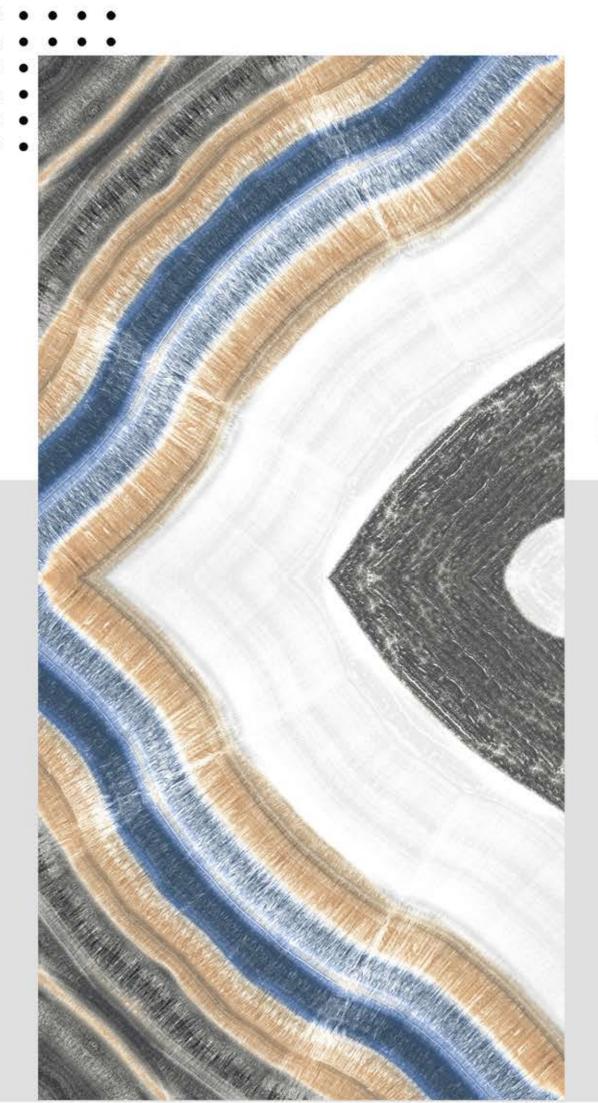

# lolizzano.

600x1200 mm Digital Glazed Vitrified Tiles Book Match Series



#### **BM AMAZON BLUE**







**PRIVIEW-2** 



#### **BM AMIRA SEPIA**







**PRIVIEW-2** 





#### **BM ARMANI CHOCO**





PRIVIEW-1

**PRIVIEW-2** 



#### **BM BANTLY**







**PRIVIEW-2** 



#### **BM BLACK MAGIC**







**PRIVIEW-2** 





#### **BM CHERISH BLUE**





#### **BM CHERISH BROWN**





PRIVIEW-1

**PRIVIEW-2** 



#### **BM ECO CREMA**





#### **BM EMERALD CHOCO**







#### **BM FLORENCE**







**PRIVIEW-2** 



#### **BM FLORIN BROWN**







**PRIVIEW-2** 



#### **BM ICE WHITE**





#### **BM KRISTI BEIGE**





PRIVIEW-1

**PRIVIEW-2** 



#### **BM LASA BROWN**





#### **BM LEXON BROWN**







**PRIVIEW-2** 





#### **BM MILAN ONYX**





#### **BM MISTI BROWN**





PRIVIEW-1

PRIVIEW-2



#### **BM NORWAY WHITE**









**PRIVIEW-1** 

**