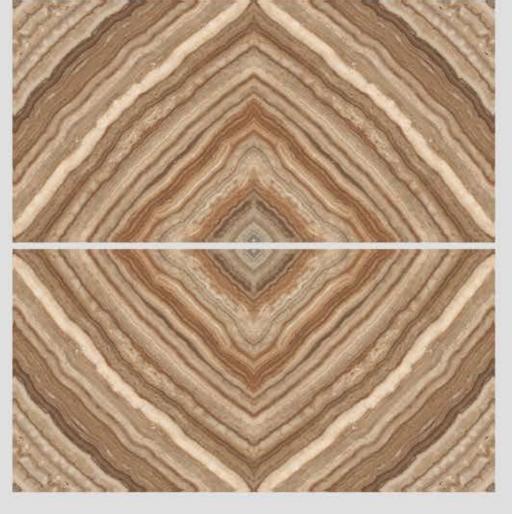

# lolizzano.

600x1200 mm Digital Glazed Vitrified Tiles Book Match Series



#### **BM AMAZON BLUE**







**PRIVIEW-2** 



#### **BM AMIRA SEPIA**







**PRIVIEW-2** 





#### **BM ARMANI CHOCO**





PRIVIEW-1

**PRIVIEW-2** 



#### **BM BANTLY**







**PRIVIEW-2** 



#### **BM BLACK MAGIC**







**PRIVIEW-2** 





#### **BM CHERISH BLUE**





#### **BM CHERISH BROWN**





PRIVIEW-1

**PRIVIEW-2** 



#### **BM ECO CREMA**





#### **BM EMERALD CHOCO**







#### **BM FLORENCE**







**PRIVIEW-2** 



#### **BM FLORIN BROWN**







**PRIVIEW-2** 



#### **BM ICE WHITE**





#### **BM KRISTI BEIGE**





PRIVIEW-1

**PRIVIEW-2** 



#### **BM LASA BROWN**





#### **BM LEXON BROWN**







**PRIVIEW-2** 





#### **BM MILAN ONYX**





#### **BM MISTI BROWN**





PRIVIEW-1

PRIVIEW-2



#### **BM NORWAY WHITE**









**PRIVIEW-1** 

**PRIVIEW-2** 



**BM PANDA** 







#### **BM SPLIT SATUARIO**





**PRIVIEW-2** 



#### **BM STAR ONYX**





PRIVIEW-1

PRIVIEW-2



#### **BM VOLVO GREY**







**PRIVIEW-2** 



#### **BM WILD GREY**







**PRIVIEW-2** 



#### **BLIZZARD VITRIFIED LLP**

Lunsar Road, Near Wankaner Toll Plaza, 8 A National Highway, Ta. Wankaner, Dist. Morbi, Gujarat- 363621 INDIA

Domestic inquiry :- +91