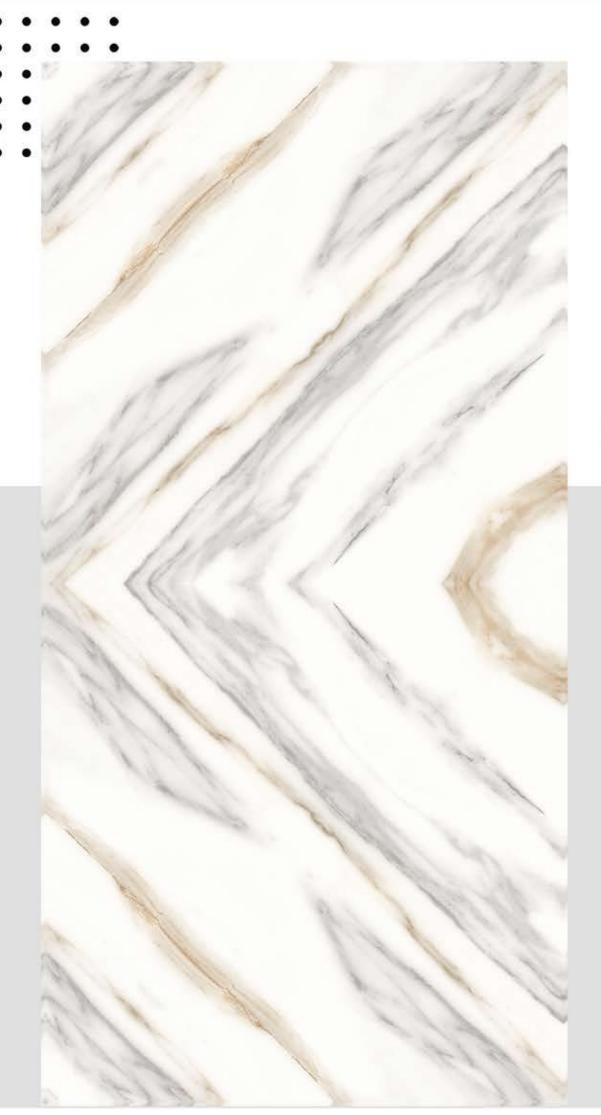

# lolizzano.

600x1200 mm Digital Glazed Vitrified Tiles Book Match Series



#### **BM AMAZON BLUE**







**PRIVIEW-2** 



#### **BM AMIRA SEPIA**







**PRIVIEW-2** 





#### **BM ARMANI CHOCO**





PRIVIEW-1

**PRIVIEW-2** 



#### **BM BANTLY**







**PRIVIEW-2** 



#### **BM BLACK MAGIC**







**PRIVIEW-2** 





#### **BM CHERISH BLUE**





#### **BM CHERISH BROWN**





PRIVIEW-1

**PRIVIEW-2** 



#### **BM ECO CREMA**





#### **BM EMERALD CHOCO**







#### **BM FLORENCE**







**PRIVIEW-2** 



#### **BM FLORIN BROWN**







**PRIVIEW-2** 



#### **BM ICE WHITE**





#### **BM KRISTI BEIGE**





PRIVIEW-1

**PRIVIEW-2** 



#### **BM LASA BROWN**





#### **BM LEXON BROWN**







**PRIVIEW-2** 





#### **BM MILAN ONYX**





#### **BM MISTI BROWN**





PRIVIEW-1

PRIVIEW-2



#### **BM NORWAY WHITE**









**PRIVIEW-1** 

**PRIVIEW-2** 



**BM PANDA** 







#### **BM SPLIT SATUARIO**





**PRIVIEW-2** 



#### **BM STAR ONYX**





PRIVIEW-1

PRIVIEW-2



#### **BM VOLVO GREY**







**PRIVIEW-2** 



#### **BM WILD GREY**







**PRIVIEW-2** 



#### **BLIZZARD VITRIFIED LLP**

Lunsar Road, Near Wankaner Toll Plaza, 8 A National Highway, Ta. Wankaner, Dist. Morbi, Gujarat- 363621 INDIA

Domestic inquiry :- +91 96380 81381 | Export Inquiry :- +91 96386 81381

export@blizzardvitrified.com www.blizzardvitrified