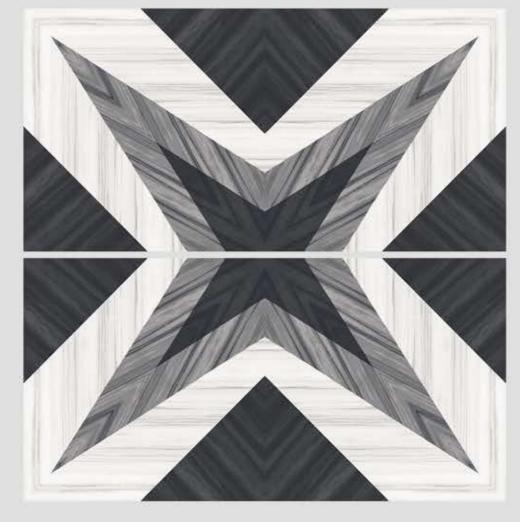

# lolizzano.

600x1200 mm Digital Glazed Vitrified Tiles Book Match Series



#### **BM AMAZON BLUE**







**PRIVIEW-2** 



#### **BM AMIRA SEPIA**







**PRIVIEW-2** 





#### **BM ARMANI CHOCO**





PRIVIEW-1

**PRIVIEW-2** 



#### **BM BANTLY**







**PRIVIEW-2** 



#### **BM BLACK MAGIC**







**PRIVIEW-2** 





#### **BM CHERISH BLUE**





#### **BM CHERISH BROWN**





PRIVIEW-1

**PRIVIEW-2** 



#### **BM ECO CREMA**





#### **BM EMERALD CHOCO**







#### **BM FLORENCE**







**PRIVIEW-2** 



#### **BM FLORIN BROWN**







**PRIVIEW-2** 



#### **BM ICE WHITE**





#### **BM KRISTI BEIGE**





PRIVIEW-1

**PRIVIEW-2** 



#### **BM LASA BROWN**





#### **BM LEXON BROWN**







**PRIVIEW-2** 





#### **BM MILAN ONYX**





#### **BM MISTI BROWN**





PRIVIEW-1

PRIVIEW-2



#### **BM NORWAY WHITE**









**PRIVIEW-1** 

**PRIVIEW-2** 



**BM PANDA** 







#### **BM SPLIT SATUARIO**





**PRIVIEW-2** 



#### **BM STAR ONYX**





PRIVIEW-1

PRIVIEW-2



#### **BM VOLVO GREY**







**PRIVIEW-2** 



#### **BM WILD GREY**







**PRIVIEW-2**