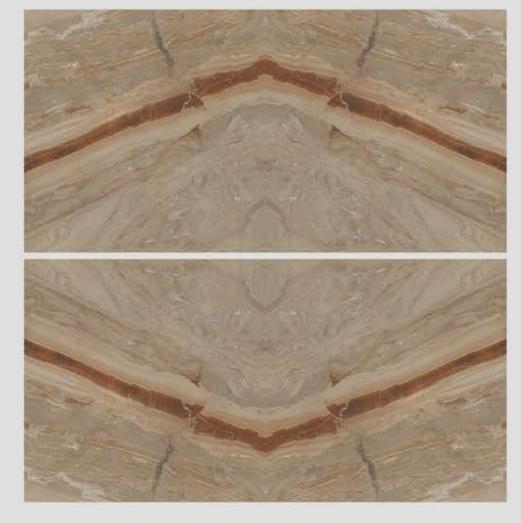

# lolizzano.

600x1200 mm Digital Glazed Vitrified Tiles Book Match Series



#### **BM AMAZON BLUE**







**PRIVIEW-2** 



#### **BM AMIRA SEPIA**







**PRIVIEW-2** 





#### **BM ARMANI CHOCO**





PRIVIEW-1

**PRIVIEW-2** 



#### **BM BANTLY**







**PRIVIEW-2** 



#### **BM BLACK MAGIC**







**PRIVIEW-2** 





#### **BM CHERISH BLUE**





#### **BM CHERISH BROWN**





PRIVIEW-1

**PRIVIEW-2** 



#### **BM ECO CREMA**





#### **BM EMERALD CHOCO**







#### **BM FLORENCE**







**PRIVIEW-2** 



#### **BM FLORIN BROWN**







**PRIVIEW-2** 



#### **BM ICE WHITE**





#### **BM KRISTI BEIGE**





PRIVIEW-1

**PRIVIEW-2** 



#### **BM LASA BROWN**





#### **BM LEXON BROWN**







**PRIVIEW-2** 





#### **BM MILAN ONYX**





#### **BM MISTI BROWN**





PRIVIEW-1

PRIVIEW-2



#### **BM NORWAY WHITE**









**PRIVIEW-1** 

**PRIVIEW-2** 



**BM PANDA** 







#### **BM SPLIT SATUARIO**





**PRIVIEW-2** 



#### **BM STAR ONYX**





PRIVIEW-1

PRIVIEW-2



#### **BM VOLVO GREY**







**PRIVIEW-2** 



#### **BM WILD GREY**







**PRIVIEW-2** 



#### **BLIZZARD VITRIFIED LLP**

Lunsar Road, Near Wankaner Toll Plaza, 8 A National Highway, Ta. Wankaner, Dist. Morbi, Gujarat- 363621 INDIA

Domestic inquiry :- +91 96380 81381 | Export Inquiry :- +91 96386 81381

export@blizzardvitrified.com www.blizzardvitrified.com