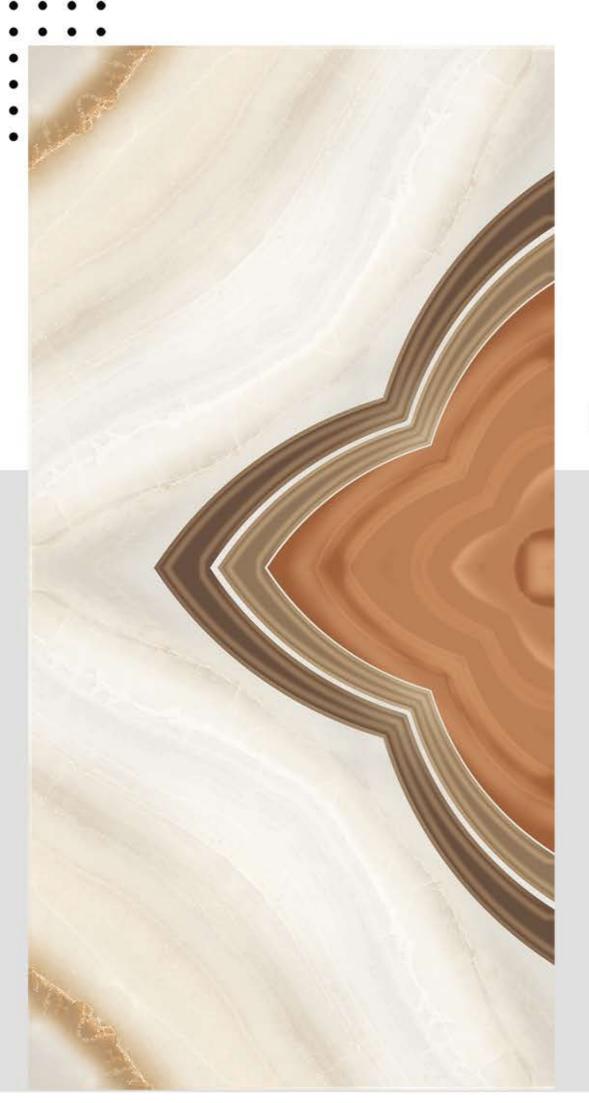

# lolizzano.

600x1200 mm Digital Glazed Vitrified Tiles Book Match Series



#### **BM AMAZON BLUE**







**PRIVIEW-2** 



#### **BM AMIRA SEPIA**







**PRIVIEW-2** 





#### **BM ARMANI CHOCO**





PRIVIEW-1

**PRIVIEW-2** 



#### **BM BANTLY**







**PRIVIEW-2** 



#### **BM BLACK MAGIC**







**PRIVIEW-2** 





#### **BM CHERISH BLUE**





#### **BM CHERISH BROWN**





PRIVIEW-1

**PRIVIEW-2** 



#### **BM ECO CREMA**





#### **BM EMERALD CHOCO**







#### **BM FLORENCE**







**PRIVIEW-2** 



#### **BM FLORIN BROWN**







**PRIVIEW-2** 



#### **BM ICE WHITE**





#### **BM KRISTI BEIGE**





PRIVIEW-1

**PRIVIEW-2** 



#### **BM LASA BROWN**





#### **BM LEXON BROWN**







**PRIVIEW-2** 





#### **BM MILAN ONYX**





#### **BM MISTI BROWN**





PRIVIEW-1

PRIVIEW-2



#### **BM NORWAY WHITE**









**PRIVIEW-1** 

**PRIVIEW-2** 



**BM PANDA** 







#### **BM SPLIT SATUARIO**





**PRIVIEW-2** 



#### **BM STAR ONYX**





PRIVIEW-1

PRIVIEW-2



#### **BM VOLVO GREY**







**PRIVIEW-2** 



#### **BM WILD GREY**







**PRIVIEW-2** 



#### **BLIZZARD VITRIFIED LLP**

Lunsar Road, Near