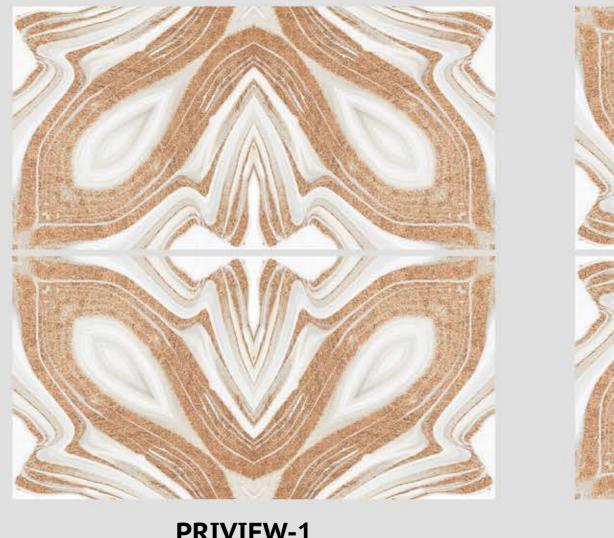

# lolizzano.

600x1200 mm Digital Glazed Vitrified Tiles Book Match Series



#### **BM AMAZON BLUE**







**PRIVIEW-2** 



#### **BM AMIRA SEPIA**







**PRIVIEW-2** 





#### **BM ARMANI CHOCO**





PRIVIEW-1

**PRIVIEW-2** 



#### **BM BANTLY**







**PRIVIEW-2** 



#### **BM BLACK MAGIC**







**PRIVIEW-2** 





#### **BM CHERISH BLUE**





#### **BM CHERISH BROWN**





PRIVIEW-1

**PRIVIEW-2** 



#### **BM ECO CREMA**





#### **BM EMERALD CHOCO**







#### **BM FLORENCE**







**PRIVIEW-2** 



#### **BM FLORIN BROWN**







**PRIVIEW-2** 



#### **BM ICE WHITE**





#### **BM KRISTI BEIGE**





PRIVIEW-1

**PRIVIEW-2** 



#### **BM LASA BROWN**





#### **BM LEXON BROWN**







**PRIVIEW-2** 





#### **BM MILAN ONYX**





#### **BM MISTI BROWN**





PRIVIEW-1

PRIVIEW-2



#### **BM NORWAY WHITE**









**PRIVIEW-1** 

**PRIVIEW-2** 



**BM PANDA** 







#### **BM SPLIT SATUARIO**





**PRIVIEW-2** 



#### **BM STAR ONYX**





PRIVIEW-1

PRIVIEW-2



#### **BM VOLVO GREY**







**PRIVIEW-2** 



#### **BM WILD GREY**







**PRIVIEW-2** 



#### **BLIZZARD VITRIFIED LLP**

Lunsar Road, Near Wankaner Toll Plaza, 8 A National Highway, Ta. Wankaner, Dist. Morbi, Gujarat- 363621 INDIA

Domestic inquiry :- +91 96380 81381 | Export Inquiry :- +91 96386 81381

export@blizzardvitrified.com