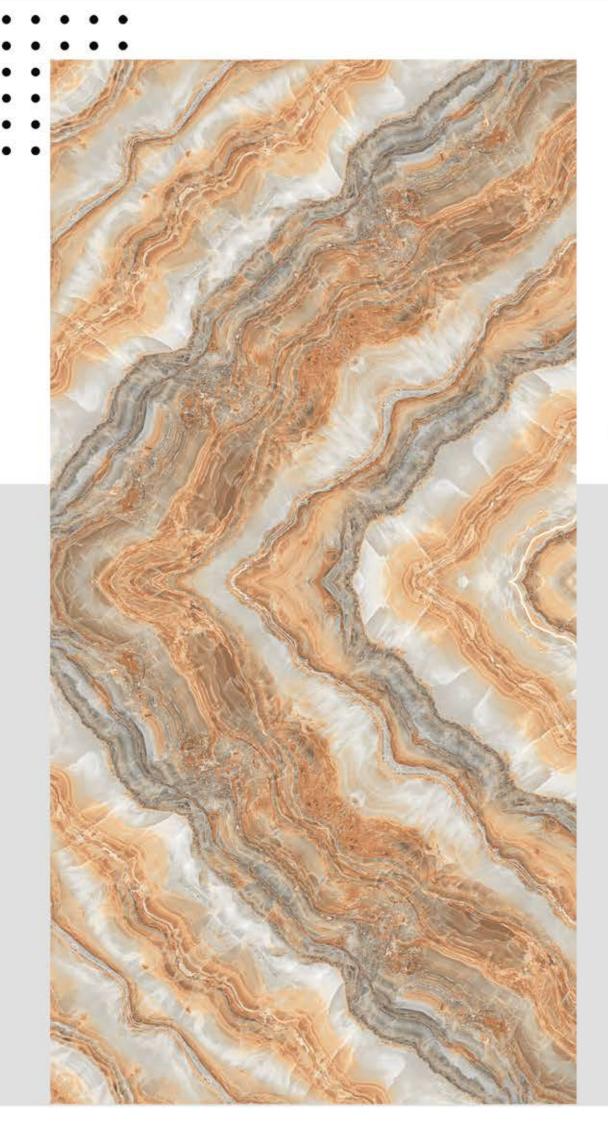

# lolizzano.

600x1200 mm Digital Glazed Vitrified Tiles Book Match Series



#### **BM AMAZON BLUE**







**PRIVIEW-2** 



#### **BM AMIRA SEPIA**







**PRIVIEW-2** 





#### **BM ARMANI CHOCO**





PRIVIEW-1

**PRIVIEW-2** 



#### **BM BANTLY**







**PRIVIEW-2** 



#### **BM BLACK MAGIC**







**PRIVIEW-2** 





#### **BM CHERISH BLUE**





#### **BM CHERISH BROWN**





PRIVIEW-1

**PRIVIEW-2** 



#### **BM ECO CREMA**





#### **BM EMERALD CHOCO**







#### **BM FLORENCE**







**PRIVIEW-2** 



#### **BM FLORIN BROWN**







**PRIVIEW-2** 



#### **BM ICE WHITE**





#### **BM KRISTI BEIGE**





PRIVIEW-1

**PRIVIEW-2** 



#### **BM LASA BROWN**





#### **BM LEXON BROWN**







**PRIVIEW-2** 





#### **BM MILAN ONYX**





#### **BM MISTI BROWN**





PRIVIEW-1

PRIVIEW-2



#### **BM NORWAY WHITE**









**PRIVIEW-1** 

**PRIVIEW-2** 



**BM PANDA** 







#### **BM SPLIT SATUARIO**





**PRIVIEW-2** 



#### **BM STAR ONYX**





PRIVIEW-1

PRIVIEW-2



#### **BM VOLVO GREY**







**PRIVIEW-2** 



#### **BM WILD GREY**







**PRIVIEW-2** 



#### **BLIZZARD VITRIFIED LLP**

Lunsar Road, Near Wankaner Toll Plaza, 8 A National Highway, Ta. Wankaner, Dist. Morbi, Gujarat- 363621 INDIA

Domestic inquiry :- +91 96380 81381 | Export Inquiry :- +91 96386 81381

export@blizzardvitrified.com www.blizzardvitrified.com