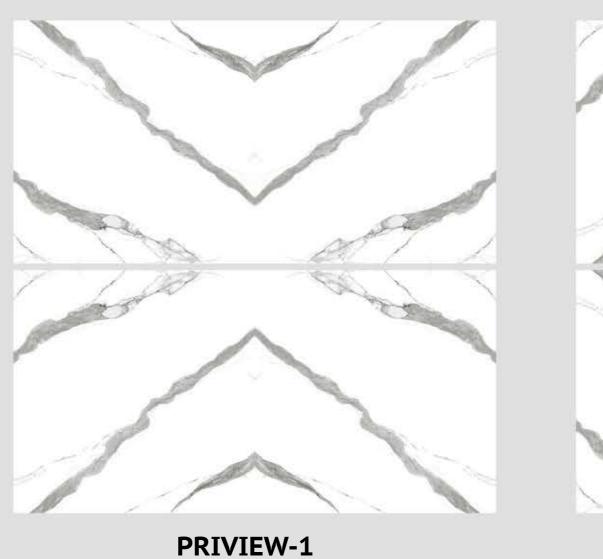

A SEPIA**







**PRIVIEW-2** 





#### **BM ARMANI CHOCO**





PRIVIEW-1

**PRIVIEW-2** 



#### **BM BANTLY**







**PRIVIEW-2** 



#### **BM BLACK MAGIC**







**PRIVIEW-2** 





#### **BM CHERISH BLUE**





#### **BM CHERISH BROWN**





PRIVIEW-1

**PRIVIEW-2** 



#### **BM ECO CREMA**





#### **BM EMERALD CHOCO**







#### **BM FLORENCE**







**PRIVIEW-2** 



#### **BM FLORIN BROWN**







**PRIVIEW-2** 



#### **BM ICE WHITE**





#### **BM KRISTI BEIGE**





PRIVIEW-1

**PRIVIEW-2** 



#### **BM LASA BROWN**





#### **BM LEXON BROWN**







**PRIVIEW-2** 





#### **BM MILAN ONYX**





#### **BM MISTI BROWN**





PRIVIEW-1

PRIVIEW-2



#### **BM NORWAY WHITE**









**PRIVIEW-1** 

**PRIVIEW-2** 



**BM PANDA** 







#### **BM SPLIT SATUARIO**





**PRIVIEW-2** 



#### **BM STAR ONYX**





PRIVIEW-1

PRIVIEW-2



#### **BM VOLVO GREY**







**PRIVIEW-2** 



#### **BM WILD GREY**







**PRIVIEW-2** 



#### **BLIZZARD VITRIFIED LLP**

Lunsar Road, Near Wankaner Toll Plaza, 8 A National Highway, Ta. Wankaner, Dist. Morbi, Gujarat- 363621 INDIA

Domestic inquiry :- +91 96380 81381 | Export Inquiry :- +91 96386 81381

export@blizzardvitrified.com www.blizzardvitrified.com