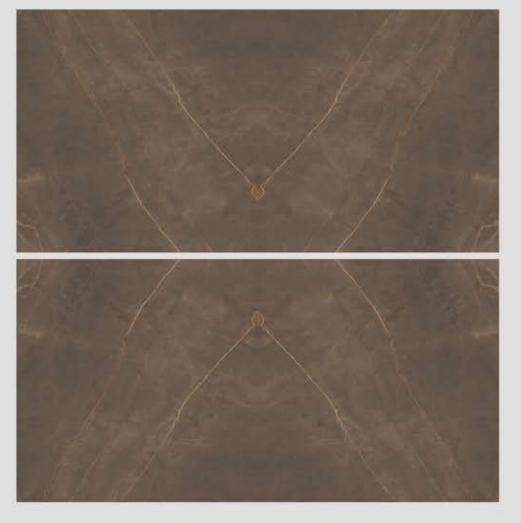

# lolizzano.

600x1200 mm Digital Glazed Vitrified Tiles Book Match Series



#### **BM AMAZON BLUE**







**PRIVIEW-2** 



#### **BM AMIRA SEPIA**







**PRIVIEW-2** 





#### **BM ARMANI CHOCO**





PRIVIEW-1

**PRIVIEW-2** 



#### **BM BANTLY**







**PRIVIEW-2** 



#### **BM BLACK MAGIC**







**PRIVIEW-2** 





#### **BM CHERISH BLUE**





#### **BM CHERISH BROWN**





PRIVIEW-1

**PRIVIEW-2** 



#### **BM ECO CREMA**





#### **BM EMERALD CHOCO**







#### **BM FLORENCE**







**PRIVIEW-2** 



#### **BM FLORIN BROWN**







**PRIVIEW-2** 



#### **BM ICE WHITE**





#### **BM KRISTI BEIGE**





PRIVIEW-1

**PRIVIEW-2** 



#### **BM LASA BROWN**





#### **BM LEXON BROWN**







**PRIVIEW-2** 





#### **BM MILAN ONYX**





#### **BM MISTI BROWN**





PRIVIEW-1

PRIVIEW-2



#### **BM NORWAY WHITE**









**PRIVIEW-1** 

**PRIVIEW-2** 



**BM PANDA** 







#### **BM SPLIT SATUARIO**





**PRIVIEW-2** 



#### **BM STAR ONYX**





PRIVIEW-1

PRI