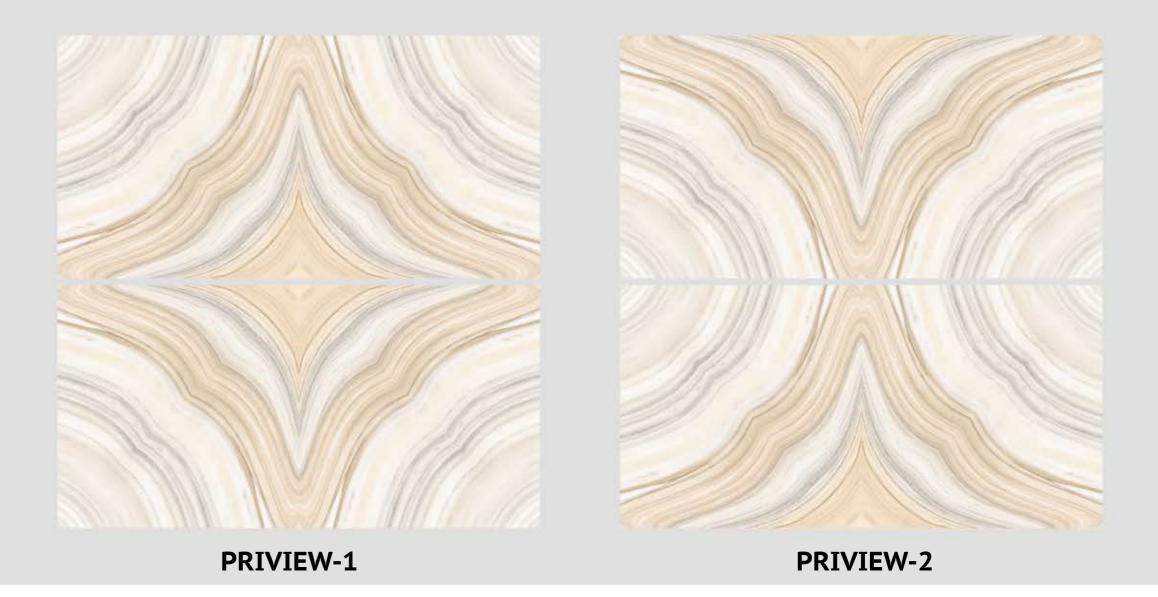

# lolizzano.

600x1200 mm Digital Glazed Vitrified Tiles Book Match Series



#### **BM AMAZON BLUE**







**PRIVIEW-2** 



#### **BM AMIRA SEPIA**







**PRIVIEW-2** 





#### **BM ARMANI CHOCO**





PRIVIEW-1

**PRIVIEW-2** 



#### **BM BANTLY**







**PRIVIEW-2** 



#### **BM BLACK MAGIC**







**PRIVIEW-2** 





#### **BM CHERISH BLUE**





#### **BM CHERISH BROWN**





PRIVIEW-1

**PRIVIEW-2** 



#### **BM ECO CREMA**





#### **BM EMERALD CHOCO**







#### **BM FLORENCE**







**PRIVIEW-2** 



#### **BM FLORIN BROWN**







**PRIVIEW-2** 



#### **BM ICE WHITE**





#### **BM KRISTI BEIGE**





PRIVIEW-1

**PRIVIEW-2** 



#### **BM LASA BROWN**





#### **BM LEXON BROWN**







**PRIVIEW-2** 





#### **BM MILAN ONYX**





#### **BM MISTI BROWN**





PRIVIEW-1

PRIVIEW-2



#### **BM NORWAY WHITE**









**PRIVIEW-1** 

**PRIVIEW-2** 



**BM PANDA** 







#### **BM SPLIT SATUARIO**





**PRIVIEW-2** 



#### **BM STAR ONYX**





PRIVIEW-1

PRIVIEW-2



#### **BM VOLVO GREY**







**PRIVIEW-2** 



#### **BM WILD GREY**







**PRIVIEW-2** 



#### **BLIZZARD VITRIFIED LLP**

Lunsar Road, Near Wankaner Toll Plaza, 8 A National Highway, Ta. Wankaner, Dist. Morbi, Gujarat- 363621