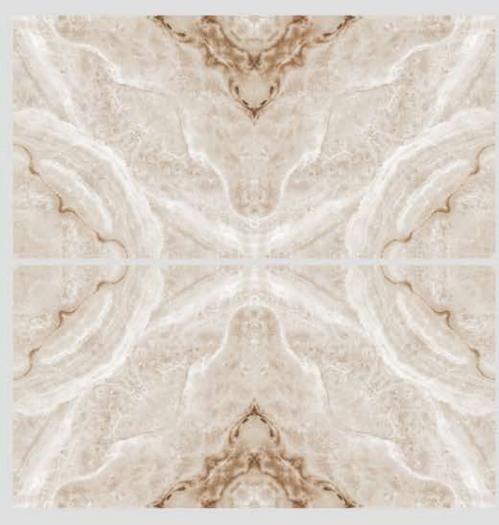

# lolizzano.

600x1200 mm Digital Glazed Vitrified Tiles Book Match Series



#### **BM AMAZON BLUE**







**PRIVIEW-2** 



#### **BM AMIRA SEPIA**







**PRIVIEW-2** 





#### **BM ARMANI CHOCO**





PRIVIEW-1

**PRIVIEW-2** 



#### **BM BANTLY**







**PRIVIEW-2** 



#### **BM BLACK MAGIC**







**PRIVIEW-2** 





#### **BM CHERISH BLUE**





#### **BM CHERISH BROWN**





PRIVIEW-1

**PRIVIEW-2** 



#### **BM ECO CREMA**





#### **BM EMERALD CHOCO**







#### **BM FLORENCE**







**PRIVIEW-2** 



#### **BM FLORIN BROWN**







**PRIVIEW-2** 



#### **BM ICE WHITE**





#### **BM KRISTI BEIGE**





PRIVIEW-1

**PRIVIEW-2** 



#### **BM LASA BROWN**





#### **BM LEXON BROWN**







**PRIVIEW-2** 





#### **BM MILAN ONYX**





#### **BM MISTI BROWN**





PRIVIEW-1

PRIVIEW-2



#### **BM NORWAY WHITE**









**PRIVIEW-1** 

**PRIVIEW-2** 



**BM PANDA** 







#### **BM SPLIT SATUARIO**





**PRIVIEW-2