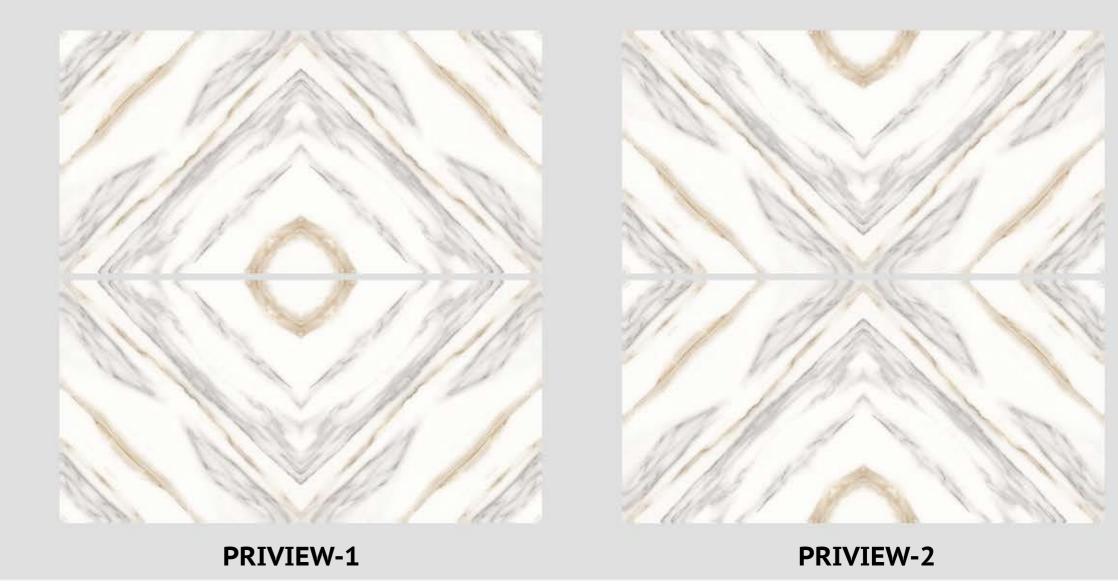

# lolizzano.

600x1200 mm Digital Glazed Vitrified Tiles Book Match Series



#### **BM AMAZON BLUE**







**PRIVIEW-2** 



#### **BM AMIRA SEPIA**







**PRIVIEW-2** 





#### **BM ARMANI CHOCO**





PRIVIEW-1

**PRIVIEW-2** 



#### **BM BANTLY**







**PRIVIEW-2** 



#### **BM BLACK MAGIC**







**PRIVIEW-2** 





#### **BM CHERISH BLUE**





#### **BM CHERISH BROWN**





PRIVIEW-1

**PRIVIEW-2** 



#### **BM ECO CREMA**





#### **BM EMERALD CHOCO**







#### **BM FLORENCE**







**PRIVIEW-2** 



#### **BM FLORIN BROWN**







**PRIVIEW-2** 



#### **BM ICE WHITE**





#### **BM KRISTI BEIGE**





PRIVIEW-1

**PRIVIEW-2** 



#### **BM LASA BROWN**





#### **BM LEXON BROWN**







**PRIVIEW-2** 





#### **BM MILAN ONYX**





#### **BM MISTI BROWN**





PRIVIEW-1

PRIVIEW-2



#### **BM NORWAY WHITE**









**PRIVIEW-1** 

**PRIVIEW-2** 



**BM PANDA** 







#### **BM SPLIT SATUARIO**





**PRIVIEW-2** 



#### **BM STAR ONYX**





PRIVIEW-1

PRIVIEW-2



#### **BM VOLVO GREY**







**PRIVIEW-2** 



#### **BM WILD GREY**







**PRIVIEW-2** 



#### **BLIZZARD VITRIFIED LLP**

Lunsar Road, Near Wankaner Toll Plaza, 8 A National Highway, Ta. Wankaner, Dist. Morbi, Gujarat- 363621 INDIA

Domestic inquiry :- +91 96380 81381 | Export Inquiry :- +91 96386 81381

export@blizzardvitrified.com www.blizzardvitrified.com