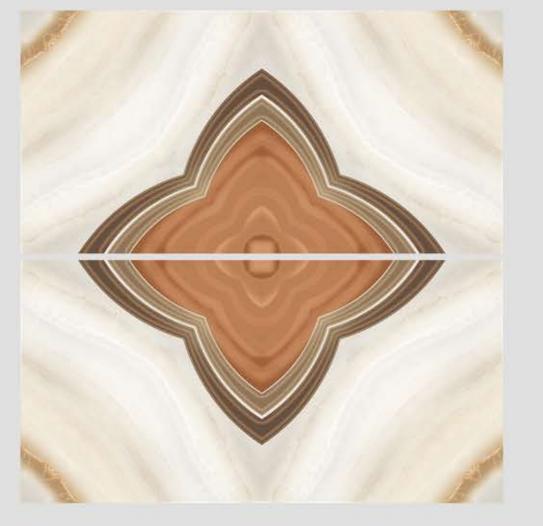

# lolizzano.

600x1200 mm Digital Glazed Vitrified Tiles Book Match Series



#### **BM AMAZON BLUE**







**PRIVIEW-2** 



#### **BM AMIRA SEPIA**







**PRIVIEW-2** 





#### **BM ARMANI CHOCO**





PRIVIEW-1

**PRIVIEW-2** 



#### **BM BANTLY**







**PRIVIEW-2** 



#### **BM BLACK MAGIC**







**PRIVIEW-2** 





#### **BM CHERISH BLUE**





#### **BM CHERISH BROWN**





PRIVIEW-1

**PRIVIEW-2** 



#### **BM ECO CREMA**





#### **BM EMERALD CHOCO**







#### **BM FLORENCE**







**PRIVIEW-2** 



#### **BM FLORIN BROWN**







**PRIVIEW-2** 



#### **BM ICE WHITE**





#### **BM KRISTI BEIGE**





PRIVIEW-1

**PRIVIEW-2** 



#### **BM LASA BROWN**





#### **BM LEXON BROWN**







**PRIVIEW-2** 





#### **BM MILAN ONYX**





#### **BM MISTI BROWN**





PRIVIEW-1

PRIVIEW-2



#### **BM NORWAY WHITE**









**PRIVIEW-1** 

**PRIVIEW-2** 



**BM PANDA** 







#### **BM SPLIT SATUARIO**





**PRIVIEW-2** 



#### **BM STAR ONYX**





PRIVIEW-1

PRIVIEW-2



#### **BM VOLVO GREY**







**PRIVIEW-2** 



#### **BM WILD GREY**







**PRIVIEW-2** 



#### **BLIZZARD VITRIFIED LLP**

Lunsar Road, Near Wankaner Toll Plaza, 8 A Nati