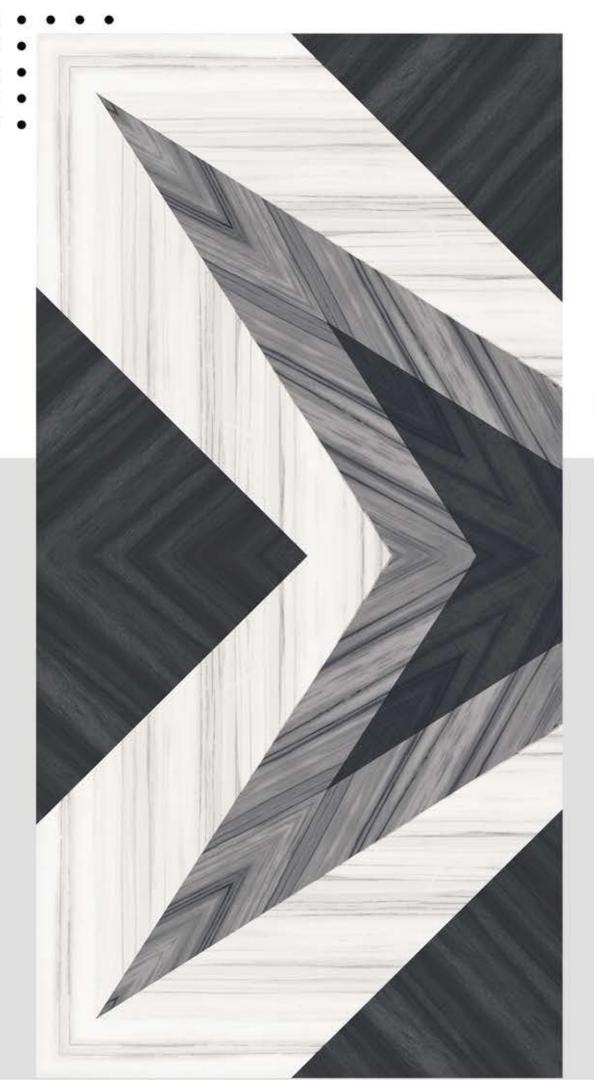

# lolizzano.

600x1200 mm Digital Glazed Vitrified Tiles Book Match Series



#### **BM AMAZON BLUE**







**PRIVIEW-2** 



#### **BM AMIRA SEPIA**







**PRIVIEW-2** 





#### **BM ARMANI CHOCO**





PRIVIEW-1

**PRIVIEW-2** 



#### **BM BANTLY**







**PRIVIEW-2** 



#### **BM BLACK MAGIC**







**PRIVIEW-2** 





#### **BM CHERISH BLUE**





#### **BM CHERISH BROWN**





PRIVIEW-1

**PRIVIEW-2** 



#### **BM ECO CREMA**





#### **BM EMERALD CHOCO**







#### **BM FLORENCE**







**PRIVIEW-2** 



#### **BM FLORIN BROWN**







**PRIVIEW-2** 



#### **BM ICE WHITE**





#### **BM KRISTI BEIGE**





PRIVIEW-1

**PRIVIEW-2** 



#### **BM LASA BROWN**





#### **BM LEXON BROWN**







**PRIVIEW-2** 





#### **BM MILAN ONYX**





#### **BM MISTI BROWN**





PRIVIEW-1

PRIVIEW-2



#### **BM NORWAY WHITE**









**PRIVIEW-1** 

**PRIVIEW-2** 



**BM PANDA** 







#### **BM SPLIT SATUARIO**





**PRIVIEW-2** 



#### **BM STAR ONYX**





PRIVIEW-1

PRIVIEW-2



#### **BM VOLVO GREY**







**PRIVIEW-2** 



#### **BM WILD GR