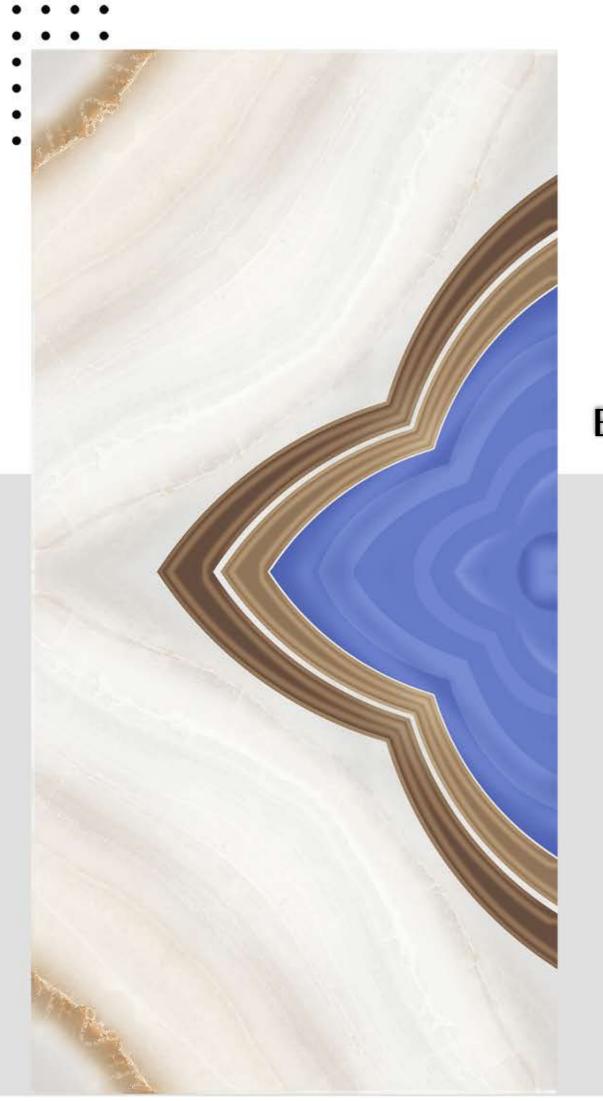

# lolizzano.

600x1200 mm Digital Glazed Vitrified Tiles Book Match Series



#### **BM AMAZON BLUE**







**PRIVIEW-2** 



#### **BM AMIRA SEPIA**







**PRIVIEW-2** 





#### **BM ARMANI CHOCO**





PRIVIEW-1

**PRIVIEW-2** 



#### **BM BANTLY**







**PRIVIEW-2** 



#### **BM BLACK MAGIC**







**PRIVIEW-2** 





#### **BM CHERISH BLUE**





#### **BM CHERISH BROWN**





PRIVIEW-1

**PRIVIEW-2** 



#### **BM ECO CREMA**





#### **BM EMERALD CHOCO**







#### **BM FLORENCE**







**PRIVIEW-2** 



#### **BM FLORIN BROWN**







**PRIVIEW-2** 



#### **BM ICE WHITE**





#### **BM KRISTI BEIGE**





PRIVIEW-1

**PRIVIEW-2** 



#### **BM LASA BROWN**





#### **BM LEXON BROWN**







**PRIVIEW-2** 





#### **BM MILAN ONYX**





#### **BM MISTI BROWN**





PRIVIEW-1

PRIVIEW-2



#### **BM NORWAY WHITE**









**PRIVIEW-1** 

**PRIVIEW-2** 



**BM PANDA** 







#### **BM SPLIT SATUARIO**





**PRIVIEW-2** 



#### **BM STAR ONYX**





PRIVIEW-1

PRIVIEW-2



#### **BM VOLVO GREY**







**PRIVIEW-2** 



#### **BM WILD GREY**







**PRIVIEW-2** 



#### **BLIZZARD VIT