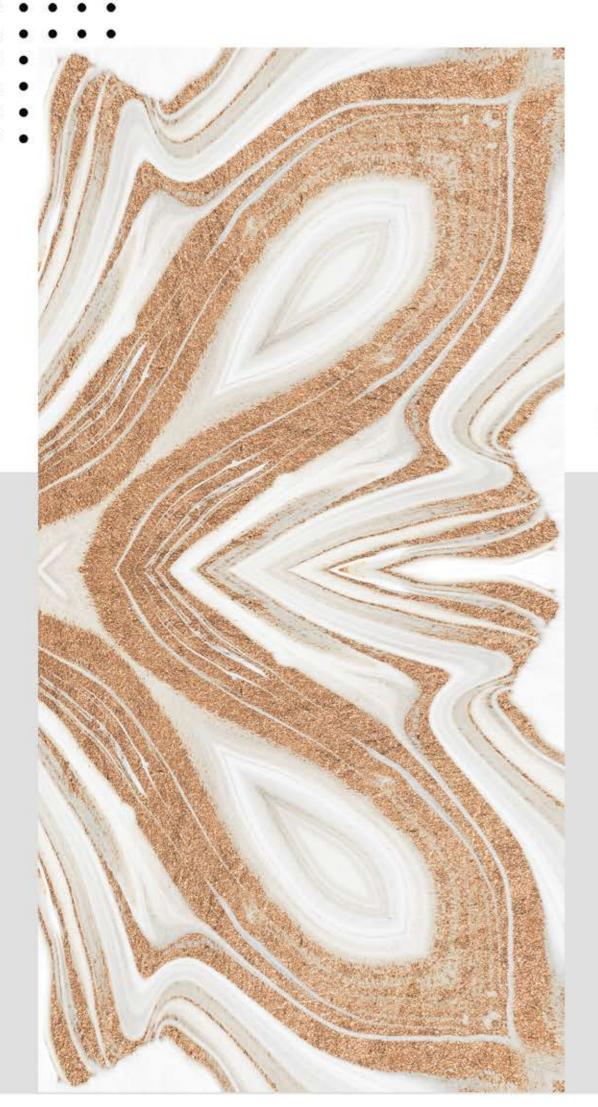

# lolizzano.

600x1200 mm Digital Glazed Vitrified Tiles Book Match Series



#### **BM AMAZON BLUE**







**PRIVIEW-2** 



#### **BM AMIRA SEPIA**







**PRIVIEW-2** 





#### **BM ARMANI CHOCO**





PRIVIEW-1

**PRIVIEW-2** 



#### **BM BANTLY**







**PRIVIEW-2** 



#### **BM BLACK MAGIC**







**PRIVIEW-2** 





#### **BM CHERISH BLUE**





#### **BM CHERISH BROWN**





PRIVIEW-1

**PRIVIEW-2** 



#### **BM ECO CREMA**





#### **BM EMERALD CHOCO**







#### **BM FLORENCE**







**PRIVIEW-2** 



#### **BM FLORIN BROWN**







**PRIVIEW-2** 



#### **BM ICE WHITE**





#### **BM KRISTI BEIGE**





PRIVIEW-1

**PRIVIEW-2** 



#### **BM LASA BROWN**





#### **BM LEXON BROWN**







**PRIVIEW-2** 





#### **BM MILAN ONYX**





#### **BM MISTI BROWN**





PRIVIEW-1

PRIVIEW-2



#### **BM NORWAY WHITE**









**PRIVIEW-1** 

**PRIVIEW-2** 



**BM PANDA** 







#### **BM SPLIT SATUARIO**





**PRIVIEW-2** 



#### **BM STAR ONYX**





PRIVIEW-1

PRIVIEW-2



#### **BM VOLVO GREY**







**PRIVIEW-2** 



#### **BM WILD GREY**







**PRIVIEW-2** 



#### **BLIZZARD VITRIFIED LLP**

Lunsar Road, Near Wankaner Toll Plaza, 8 A National Highway, Ta. Wankaner, Dist. Morbi, Gujarat- 363621 INDIA

Domestic inquiry :- +91 96380 81381 | Export Inquiry :- +91 96386 81381