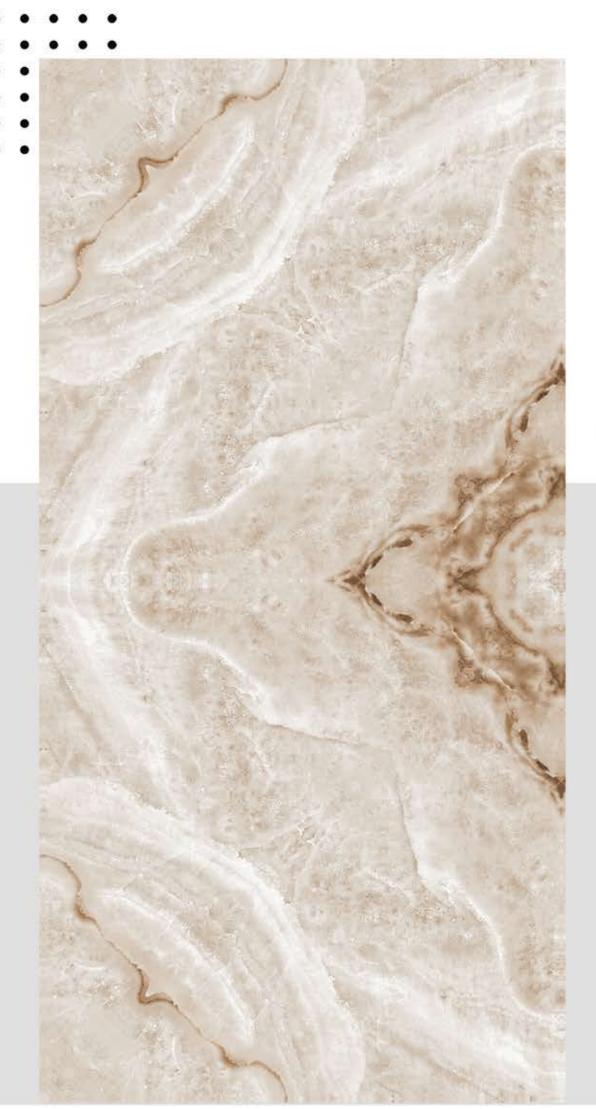

# lolizzano.

600x1200 mm Digital Glazed Vitrified Tiles Book Match Series



#### **BM AMAZON BLUE**







**PRIVIEW-2** 



#### **BM AMIRA SEPIA**







**PRIVIEW-2** 





#### **BM ARMANI CHOCO**





PRIVIEW-1

**PRIVIEW-2** 



#### **BM BANTLY**







**PRIVIEW-2** 



#### **BM BLACK MAGIC**







**PRIVIEW-2** 





#### **BM CHERISH BLUE**





#### **BM CHERISH BROWN**





PRIVIEW-1

**PRIVIEW-2** 



#### **BM ECO CREMA**





#### **BM EMERALD CHOCO**







#### **BM FLORENCE**







**PRIVIEW-2** 



#### **BM FLORIN BROWN**







**PRIVIEW-2** 



#### **BM ICE WHITE**





#### **BM KRISTI BEIGE**





PRIVIEW-1

**PRIVIEW-2** 



#### **BM LASA BROWN**





#### **BM LEXON BROWN**







**PRIVIEW-2** 





#### **BM MILAN ONYX**





#### **BM MISTI BROWN**





PRIVIEW-1

PRIVIEW-2



#### **BM NORWAY WHITE**









**PRIVIEW-1** 

**PRIVIEW-2** 



**BM PANDA** 







#### **BM SP