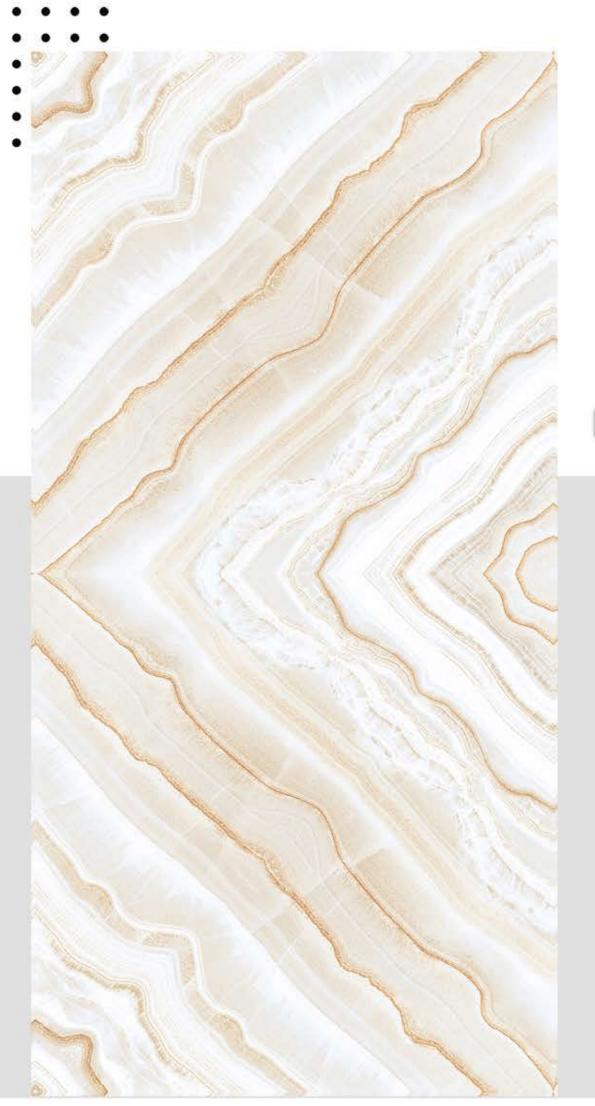

# lolizzano.

600x1200 mm Digital Glazed Vitrified Tiles Book Match Series



#### **BM AMAZON BLUE**







**PRIVIEW-2** 



#### **BM AMIRA SEPIA**







**PRIVIEW-2** 





#### **BM ARMANI CHOCO**





PRIVIEW-1

**PRIVIEW-2** 



#### **BM BANTLY**







**PRIVIEW-2** 



#### **BM BLACK MAGIC**







**PRIVIEW-2** 





#### **BM CHERISH BLUE**





#### **BM CHERISH BROWN**





PRIVIEW-1

**PRIVIEW-2** 



#### **BM ECO CREMA**





#### **BM EMERALD CHOCO**







#### **BM FLORENCE**







**PRIVIEW-2** 



#### **BM FLORIN BROWN**







**PRIVIEW-2** 



#### **BM ICE WHITE**





#### **BM KRISTI BEIGE**





PRIVIEW-1

**PRIVIEW-2** 



#### **BM LASA BROWN**





#### **BM LEXON BROWN**







**PRIVIEW-2** 





#### **BM MILAN ONYX**





#### **BM MISTI BROWN**





PRIVIEW-1

PRIVIEW-2



#### **BM NORWAY WHITE**









**PRIVIEW-1** 

**PRIVIEW-2** 



**BM PANDA** 







#### **BM SPLIT SATUARIO**





**PRIVIEW-2** 



#### **BM STAR ONYX**





PRIVIEW-1

PRIVIEW-2



#### **BM VOLVO GREY**







**PRIVIEW-2** 



#### **BM WILD GREY**







**PRIVIEW-2** 



#### **BLIZZARD VITRIFIED LLP**

Lunsar Road, Near Wankaner Toll Plaza, 8 A National Highway, Ta. Wankaner, Dist. Morbi, Gujarat- 363621 INDIA

Domestic inquiry :- +91 96380 81381 | Export Inquiry :- +91 96386 81381

export@blizzardvitrified.com www.blizzardvitrified.com