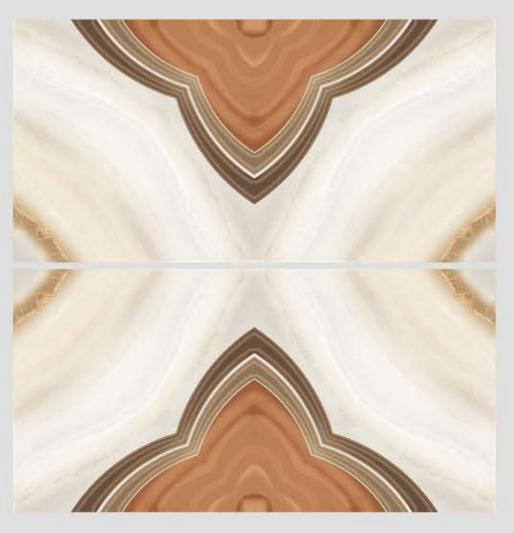

# lolizzano.

600x1200 mm Digital Glazed Vitrified Tiles Book Match Series



#### **BM AMAZON BLUE**







**PRIVIEW-2** 



#### **BM AMIRA SEPIA**







**PRIVIEW-2** 





#### **BM ARMANI CHOCO**





PRIVIEW-1

**PRIVIEW-2** 



#### **BM BANTLY**







**PRIVIEW-2** 



#### **BM BLACK MAGIC**







**PRIVIEW-2** 





#### **BM CHERISH BLUE**





#### **BM CHERISH BROWN**





PRIVIEW-1

**PRIVIEW-2** 



#### **BM ECO CREMA**





#### **BM EMERALD CHOCO**







#### **BM FLORENCE**







**PRIVIEW-2** 



#### **BM FLORIN BROWN**







**PRIVIEW-2** 



#### **BM ICE WHITE**





#### **BM KRISTI BEIGE**





PRIVIEW-1

**PRIVIEW-2** 



#### **BM LASA BROWN**





#### **BM LEXON BROWN**







**PRIVIEW-2** 





#### **BM MILAN ONYX**





#### **BM MISTI BROWN**





PRIVIEW-1

PRIVIEW-2



#### **BM NORWAY WHITE**









**PRIVIEW-1** 

**PRIVIEW-2** 



**BM PANDA** 







#### **BM SPLIT SATUARIO**





**PRIVIEW-2** 



#### **BM STAR ONYX**





PRIVIEW-1

PRIVIEW-2



#### **BM VOLVO GREY**







**PRIVIEW-2** 



#### **BM WILD GREY**







**PRIVIEW-2** 



#### **BLIZZARD VITRIFIED LLP**

Lunsar Road, Near Wankaner Toll Plaza, 8 A Nation