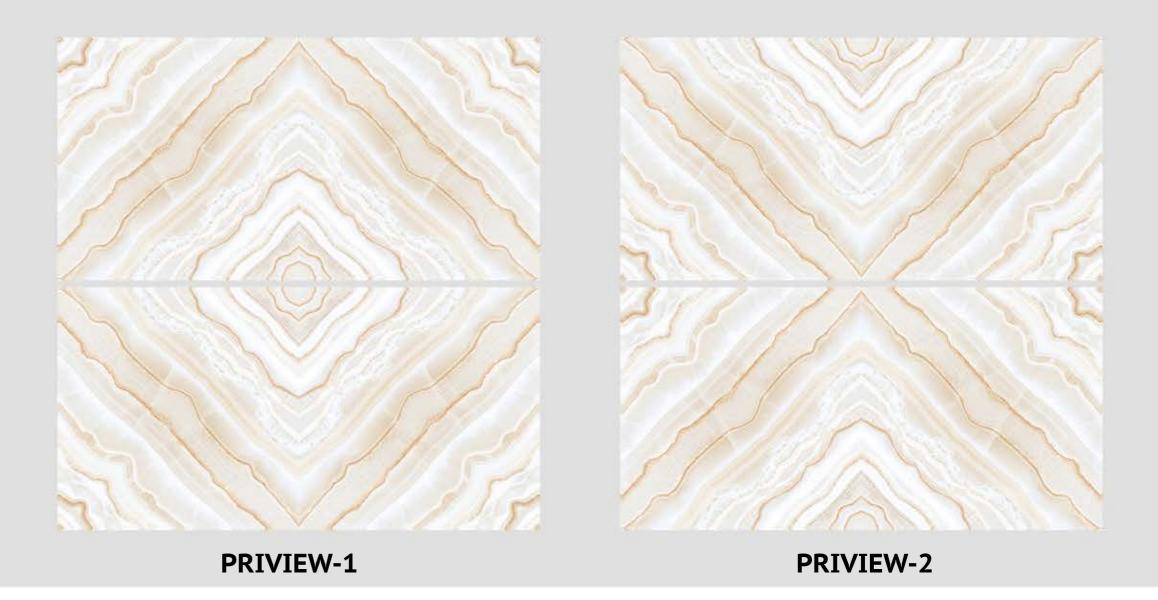

# lolizzano.

600x1200 mm Digital Glazed Vitrified Tiles Book Match Series



#### **BM AMAZON BLUE**







**PRIVIEW-2** 



#### **BM AMIRA SEPIA**







**PRIVIEW-2** 





#### **BM ARMANI CHOCO**





PRIVIEW-1

**PRIVIEW-2** 



#### **BM BANTLY**







**PRIVIEW-2** 



#### **BM BLACK MAGIC**







**PRIVIEW-2** 





#### **BM CHERISH BLUE**





#### **BM CHERISH BROWN**





PRIVIEW-1

**PRIVIEW-2** 



#### **BM ECO CREMA**





#### **BM EMERALD CHOCO**







#### **BM FLORENCE**







**PRIVIEW-2** 



#### **BM FLORIN BROWN**







**PRIVIEW-2** 



#### **BM ICE WHITE**





#### **BM KRISTI BEIGE**





PRIVIEW-1

**PRIVIEW-2** 



#### **BM LASA BROWN**





#### **BM LEXON BROWN**







**PRIVIEW-2** 





#### **BM MILAN ONYX**





#### **BM MISTI BROWN**





PRIVIEW-1

PRIVIEW-2



#### **BM NORWAY WHITE**









**PRIVIEW-1** 

**PRIVIEW-2** 



**BM PANDA** 







#### **BM SPLIT SATUARIO**





**PRIVIEW-2** 



#### **BM STAR ONYX**





PRIVIEW-1

PRIVIEW-2



#### **BM VOLVO GREY**







**PRIVIEW-2** 



#### **BM WILD GREY**







**PRIVIEW-2** 



#### **BLIZZARD VITRIFIED LLP**

Lunsar Road, Near Wankaner Toll Plaza, 8 A National Highway, Ta. Wankaner, Dist. Morbi, Gujarat- 363621 INDIA

Domestic inquiry :- +91 96380 81381 | Export Inquiry :- +91 96386 81381

export@blizzardvitrified.com www.blizzardvitrified.com