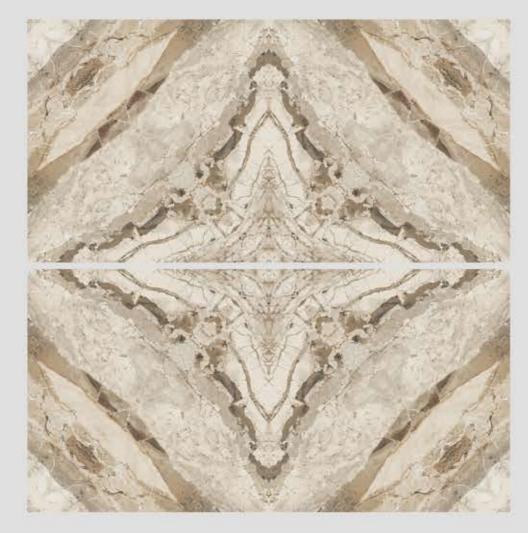

# lolizzano.

600x1200 mm Digital Glazed Vitrified Tiles Book Match Series



#### **BM AMAZON BLUE**







**PRIVIEW-2** 



#### **BM AMIRA SEPIA**







**PRIVIEW-2** 





#### **BM ARMANI CHOCO**





PRIVIEW-1

**PRIVIEW-2** 



#### **BM BANTLY**







**PRIVIEW-2** 



#### **BM BLACK MAGIC**







**PRIVIEW-2** 





#### **BM CHERISH BLUE**





#### **BM CHERISH BROWN**





PRIVIEW-1

**PRIVIEW-2** 



#### **BM ECO CREMA**





#### **BM EMERALD CHOCO**







#### **BM FLORENCE**







**PRIVIEW-2** 



#### **BM FLORIN BROWN**







**PRIVIEW-2** 



#### **BM ICE WHITE**





#### **BM KRISTI BEIGE**





PRIVIEW-1

**PRIVIEW-2** 



#### **BM LASA BROWN**





#### **BM LEXON BROWN**







**PRIVIEW-2** 





#### **BM MILAN ONYX**





#### **BM MISTI BROWN**





PRIVIEW-1

PRIVIEW-2



#### **BM NORWAY WHITE**









**PRIVIEW-1** 

**PRIVIEW-2** 



**BM PANDA** 







#### **BM SPLIT SATUARIO**





**PRIVIEW-2** 



#### **BM STAR ONYX**





PRIVIEW-1

PRIVIEW-2



#### **BM VOLVO GREY**







**PRIVIEW-2** 



#### **BM WILD GREY**







**PRIVIEW-2** 



#### **BLIZZARD VITRIFIED LLP**

Lunsar Road, Near Wankaner Toll Plaza, 8 A National Highway, Ta. Wankaner, Dist. Morbi, Gujarat- 363621 INDIA

Domestic inquiry :- +91 96380 81381 | Export Inquir