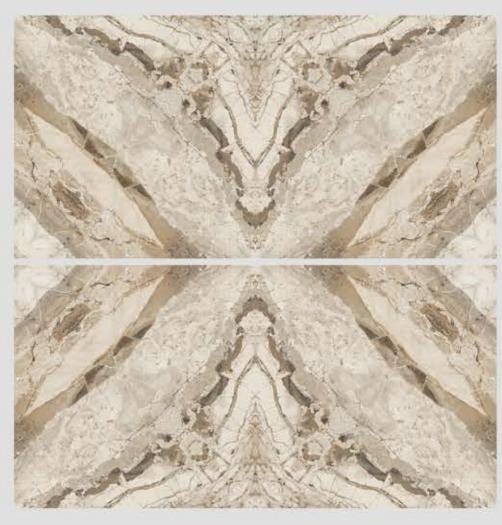

# lolizzano.

600x1200 mm Digital Glazed Vitrified Tiles Book Match Series



#### **BM AMAZON BLUE**







**PRIVIEW-2** 



#### **BM AMIRA SEPIA**







**PRIVIEW-2** 





#### **BM ARMANI CHOCO**





PRIVIEW-1

**PRIVIEW-2** 



#### **BM BANTLY**







**PRIVIEW-2** 



#### **BM BLACK MAGIC**







**PRIVIEW-2** 





#### **BM CHERISH BLUE**





#### **BM CHERISH BROWN**





PRIVIEW-1

**PRIVIEW-2** 



#### **BM ECO CREMA**





#### **BM EMERALD CHOCO**







#### **BM FLORENCE**







**PRIVIEW-2** 



#### **BM FLORIN BROWN**







**PRIVIEW-2** 



#### **BM ICE WHITE**





#### **BM KRISTI BEIGE**





PRIVIEW-1

**PRIVIEW-2** 



#### **BM LASA BROWN**





#### **BM LEXON BROWN**







**PRIVIEW-2** 





#### **BM MILAN ONYX**





#### **BM MISTI BROWN**





PRIVIEW-1

PRIVIEW-2



#### **BM NORWAY WHITE**









**PRIVIEW-1** 

**PRIVIEW-2** 



**BM PANDA** 







#### **BM SPLIT SATUARIO**





**PRIVIEW-2** 



#### **BM STAR ONYX**





PRIVIEW-1

PRIVIEW-2



#### **BM VOLVO GREY**







**PRIVIEW-2** 



#### **BM WILD GREY**







**PRIVIEW-2** 



#### **BLIZZARD VITRIFIED LLP**

Lunsar Road, Near Wankaner Toll Plaza, 8 A National Highway, Ta. Wankaner, Dist. Morbi, Gujarat- 363621 INDIA

Domestic inquiry :- +91 96380 81381 | Export Inquiry :-