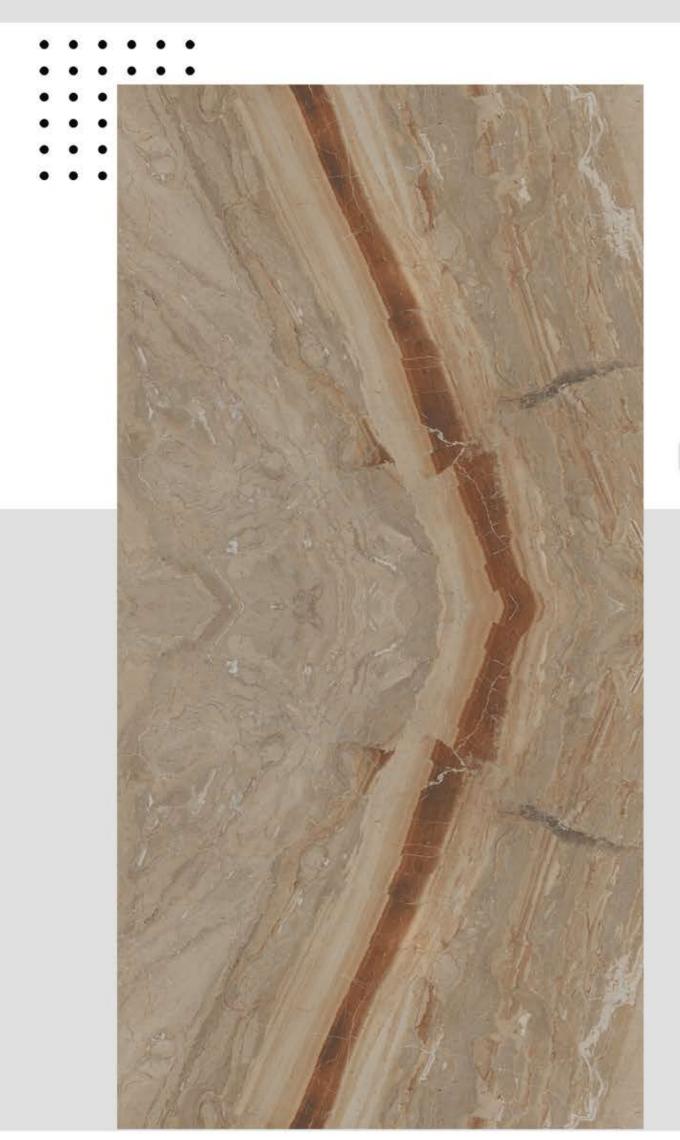

# lolizzano.

600x1200 mm Digital Glazed Vitrified Tiles Book Match Series



#### **BM AMAZON BLUE**







**PRIVIEW-2** 



#### **BM AMIRA SEPIA**







**PRIVIEW-2** 





#### **BM ARMANI CHOCO**





PRIVIEW-1

**PRIVIEW-2** 



#### **BM BANTLY**







**PRIVIEW-2** 



#### **BM BLACK MAGIC**







**PRIVIEW-2** 





#### **BM CHERISH BLUE**





#### **BM CHERISH BROWN**





PRIVIEW-1

**PRIVIEW-2** 



#### **BM ECO CREMA**





#### **BM EMERALD CHOCO**







#### **BM FLORENCE**







**PRIVIEW-2** 



#### **BM FLORIN BROWN**







**PRIVIEW-2** 



#### **BM ICE WHITE**





#### **BM KRISTI BEIGE**





PRIVIEW-1

**PRIVIEW-2** 



#### **BM LASA BROWN**





#### **BM LEXON BROWN**







**PRIVIEW-2** 





#### **BM MILAN ONYX**





#### **BM MISTI BROWN**





PRIVIEW-1

PRIVIEW-2



#### **BM NORWAY WHITE**









**PRIVIEW-1** 

**PRIVIEW-2** 



**BM PANDA** 







#### **BM SPLIT SATUARIO**





**PRIVIEW-2** 



#### **BM STAR ONYX**





PRIVIEW-1

PRIVIEW-2



#### **BM VOLVO GREY**







**PRIVIEW-2** 



#### **BM WILD GREY**







**PRIVIEW-2** 



#### **BLIZZARD VITRIFIED LLP**

Lunsar Road, Near Wankaner Toll Plaza, 8 A National Highway, Ta. Wankaner, Dist. Morbi, Gujarat- 363621 INDIA

Domestic inquiry :- +91 96380 81381 | Export Inquiry :- +91 96386 81381

export@blizzardvitrified.com www.blizzardvitrified.com